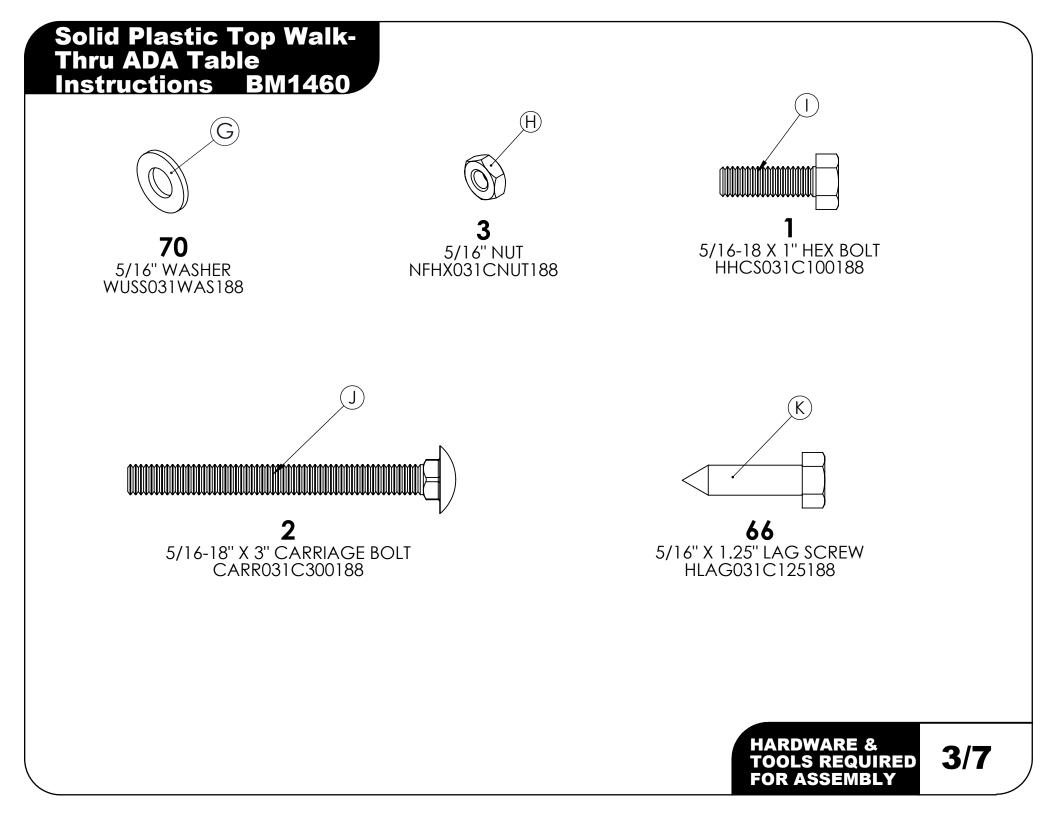

#### **STEP #1** Tabletop Assembly

- Lay three boards (D) on a flat clean surface with alignment márks visible
- Lay table top support (A) on 3 boards (D) aligning holes with the alignment marks .
- Secure lag screws (K) thru washers (G) thru table top support (A) into plastic boards (D) ٠

### STEP #2 Seat Assembly

- Lay one board (E) top side down on a flat clean surface Lay seat support (B) on board (E) aligning holes
- ٠ with the flat side down
- Secure lag screws (K) thru washers (G) thru table top support (Å) into plastic board (E) Repeat for remaining board (E) and seat support (B) ٠
- ٠

## Solid Plastic Top Walk-Thru ADA Table Instructions BM1460

**STEP #3** Installing Plastic End Supports

- Stand plastic end supports (F) upright, 50.0" apart Set assembled top from Step #1 on top of plastic ends (F)
- Attach top assembly to plastic ends (F) with lag screws (K) thru washers (G) thru table top support (A) into plastic ends (F) making sure ends are at 90 dearées

## STEP #4 Installing angle support braces Place a 5/16" x 1" hex bolt (I) thru washer (G) the

- two angle support braces (C) and table top support (A) and hand tighten with a nut (H) See DETAIL 1
- Attach the angle support braces (C) to the plastic ends (F) ٠ with 5/16" x 3" carriage bolts (J) thru plastic ends (F) thru angle support (C) thru washer (G) to nut (H) See DÉTAIL 2
- Tighten all nuts and bolts

### **STEP #5** Installing Seats

- Set assembled seats from Step #2 on top of plastic ends (F) Attach seat assembly to plastic ends (F) with lag screws (K) thru washers (G) thru seat support (B) into plastic ends (F) Repeat for other seat •
- ٠