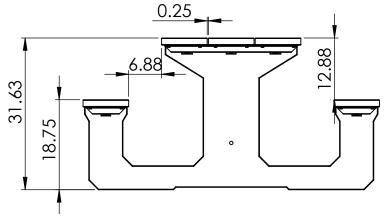

### Solid Plastic Top Walk-Thru ADA Table Specifications BM1460

REV # 1 6/7/2017

ALL DIMENSIONS ARE SHOWN IN INCHES