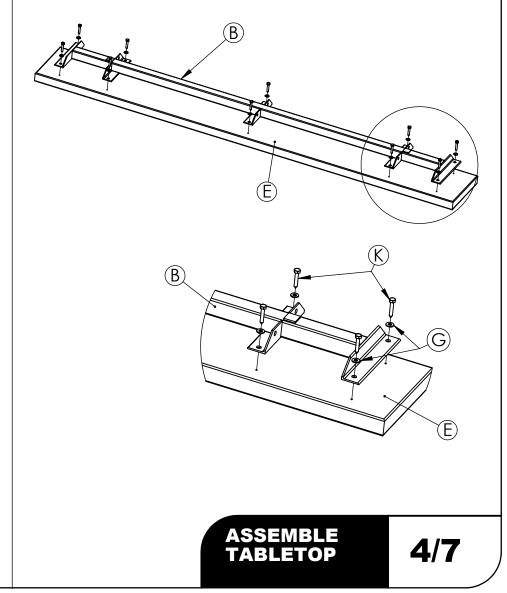

### STEP #2 Seat Assembly

- Lay one board (E) top side down on a flat clean surface Lay seat support (B) on board (E) aligning holes
- ٠ with the flat side down
- Secure lag screws (K) thru washers (G) thru table top support (Å) into plastic board (E) Repeat for remaining board (E) and seat support (B) ٠
- ٠

## Solid Plastic Top Walk-Thru ADA Table Instructions BM1460

**STEP #3** Installing Plastic End Supports

- Stand plastic end supports (F) upright, 50.0" apart Set assembled top from Step #1 on top of plastic ends (F)
- Attach top assembly to plastic ends (F) with lag screws (K) thru washers (G) thru table top support (A) into plastic ends (F) making sure ends are at 90 dearées