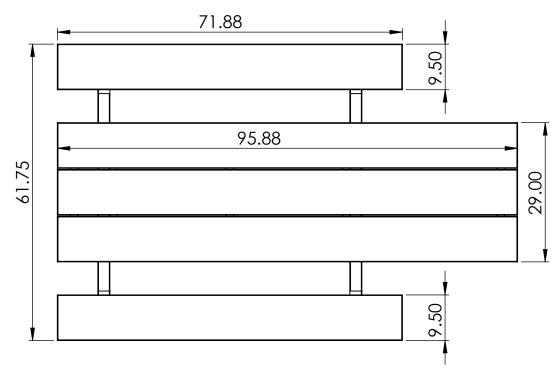

### Solid Plastic Top Walk-Thru ADA Table Specifications BM1460

REV # 1 6/7/2017

ALL DIMENSIONS ARE SHOWN IN INCHES