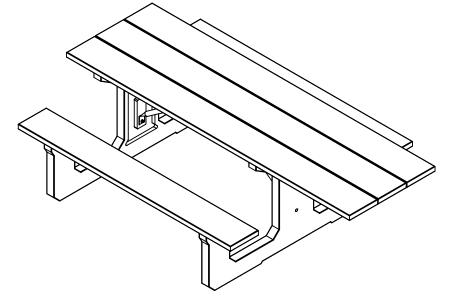

## Solid Plastic Top Walk-Thru ADA Table Instructions BM1460

#### **STEP #1** Tabletop Assembly

- Lay three boards (D) on a flat clean surface with alignment márks visible
- Lay table top support (A) on 3 boards (D) aligning holes with the alignment marks .
- Secure lag screws (K) thru washers (G) thru table top support (A) into plastic boards (D) ٠

### STEP #2 Seat Assembly

- Lay one board (E) top side down on a flat clean surface Lay seat support (B) on board (E) aligning holes
- ٠ with the flat side down
- Secure lag screws (K) thru washers (G) thru table top support (Å) into plastic board (E) Repeat for remaining board (E) and seat support (B) ٠
- ٠

## Solid Plastic Top Walk-Thru ADA Table Instructions BM1460

**STEP #3** Installing Plastic End Supports

- Stand plastic end supports (F) upright, 50.0" apart Set assembled top from Step #1 on top of plastic ends (F)
- Attach top assembly to plastic ends (F) with lag screws (K) thru washers (G) thru table top support (A) into plastic ends (F) making sure ends are at 90 dearées

## STEP #4 Installing angle support braces Place a 5/16" x 1" hex bolt (I) thru washer (G) the

- two angle support braces (C) and table top support (A) and hand tighten with a nut (H) See DETAIL 1
- Attach the angle support braces (C) to the plastic ends (F) ٠ with 5/16" x 3" carriage bolts (J) thru plastic ends (F) thru angle support (C) thru washer (G) to nut (H) See DÉTAIL 2
- Tighten all nuts and bolts

### **STEP #5** Installing Seats

- Set assembled seats from Step #2 on top of plastic ends (F) Attach seat assembly to plastic ends (F) with lag screws (K) thru washers (G) thru seat support (B) into plastic ends (F) Repeat for other seat •
- ٠