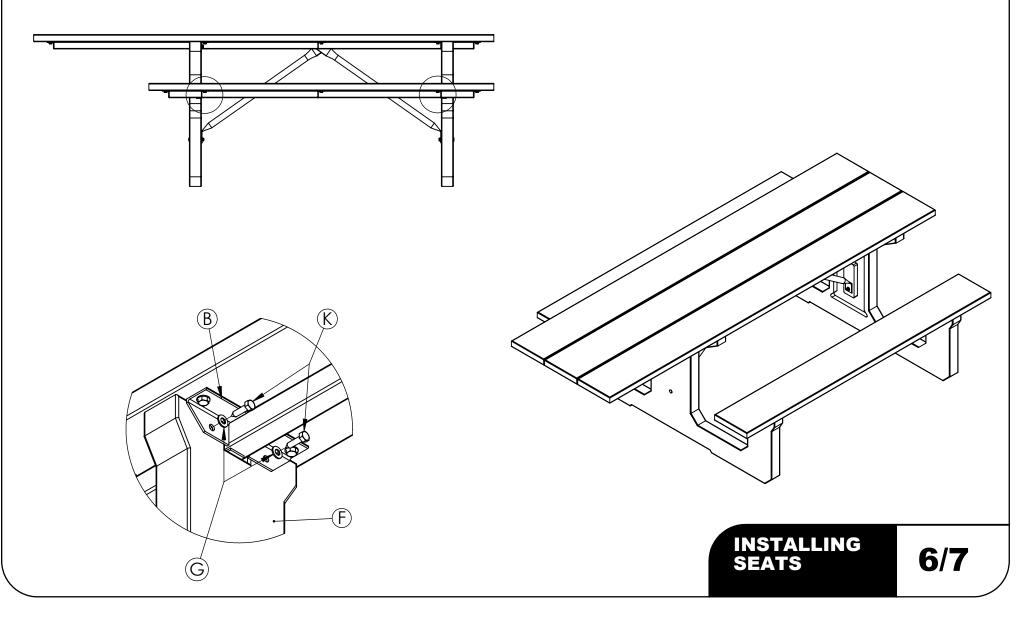

### **STEP #5** Installing Seats

- Set assembled seats from Step #2 on top of plastic ends (F) Attach seat assembly to plastic ends (F) with lag screws (K) thru washers (G) thru seat support (B) into plastic ends (F) Repeat for other seat •
- ٠