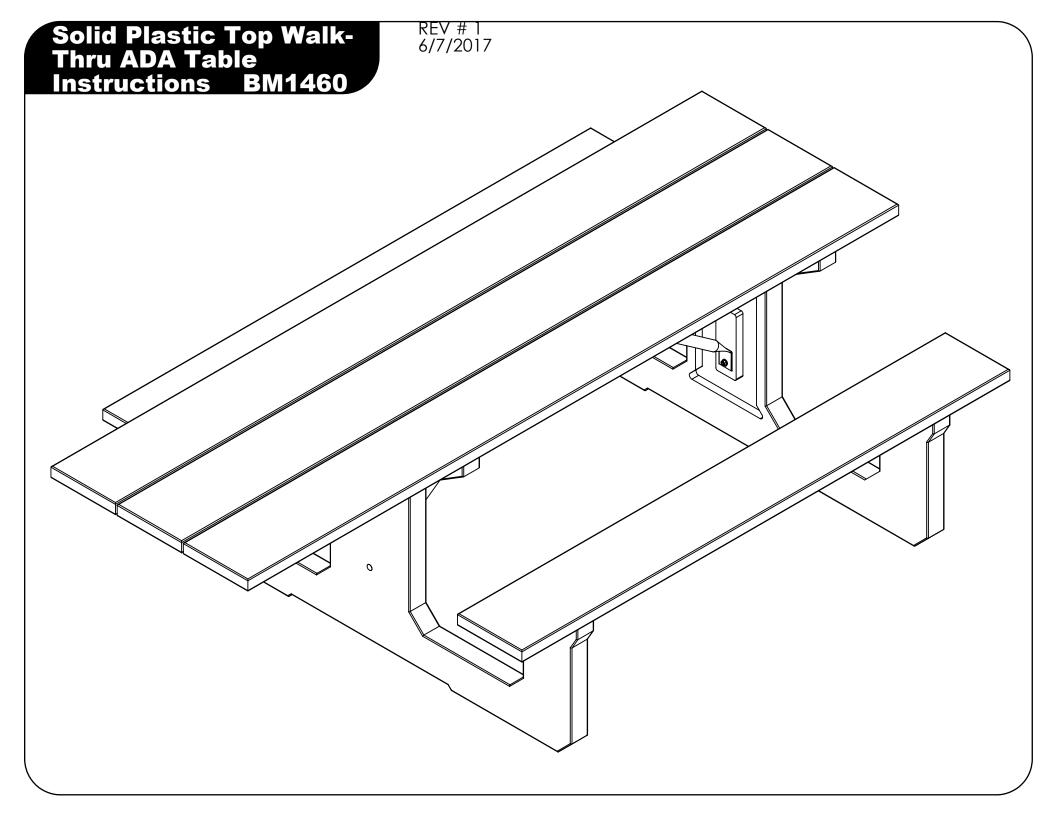

## Solid Plastic Top Walk-Thru ADA Table Instructions BM1460

#### **STEP #1** Tabletop Assembly

- Lay three boards (D) on a flat clean surface with alignment márks visible
- Lay table top support (A) on 3 boards (D) aligning holes with the alignment marks .
- Secure lag screws (K) thru washers (G) thru table top support (A) into plastic boards (D) ٠



### STEP #2 Seat Assembly

- Lay one board (E) top side down on a flat clean surface Lay seat support (B) on board (E) aligning holes
- ٠ with the flat side down
- Secure lag screws (K) thru washers (G) thru table top support (Å) into plastic board (E) Repeat for remaining board (E) and seat support (B) ٠
- ٠



## Solid Plastic Top Walk-Thru ADA Table Instructions BM1460

**STEP #3** Installing Plastic End Supports

- Stand plastic