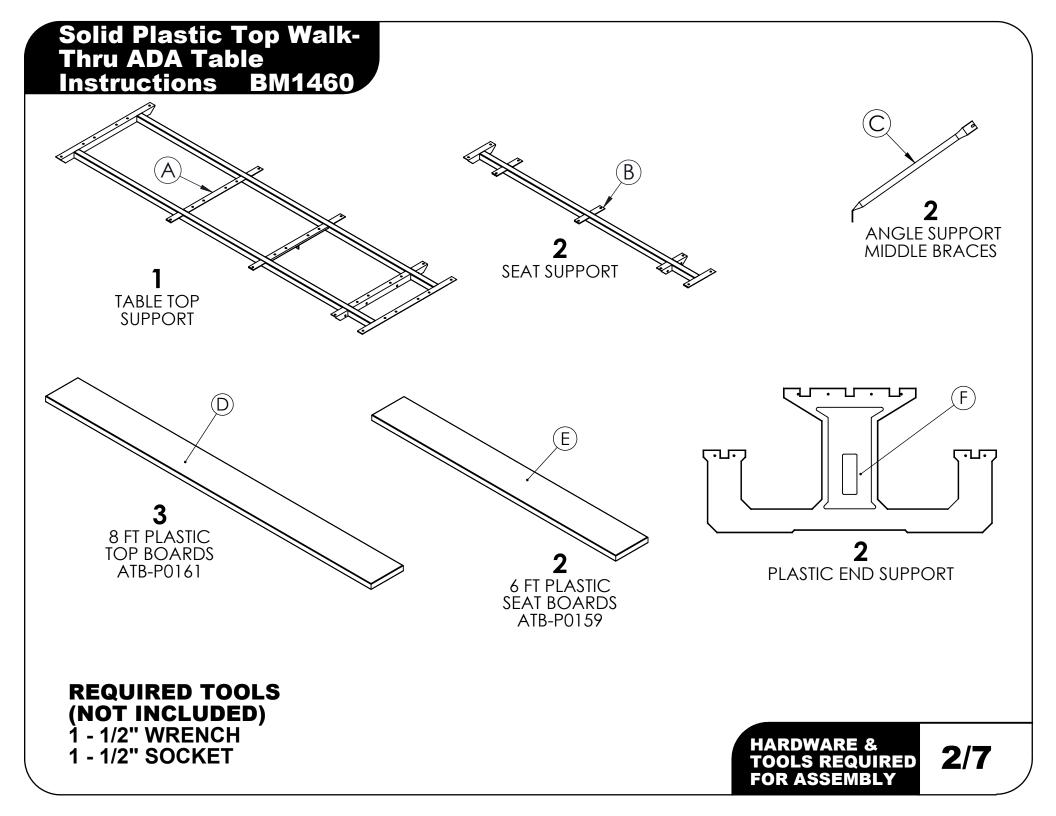

#### **STEP #1** Tabletop Assembly

- Lay three boards (D) on a flat clean surface with alignment márks visible
- Lay table top support (A) on 3 boards (D) aligning holes with the alignment marks .
- Secure lag screws (K) thru washers (G) thru table top support (A) into plastic boards (D) ٠

### STEP #2 Seat Assembly

- Lay one board (E) top side down on a flat clean surface Lay seat support (B) on board (E) aligning holes
- ٠ with the flat side down
- Secure lag screws (K) thru washers (G) thru table top support (Å) into plastic board (E) Repeat for remaining board (E) and seat support (B) ٠
- ٠