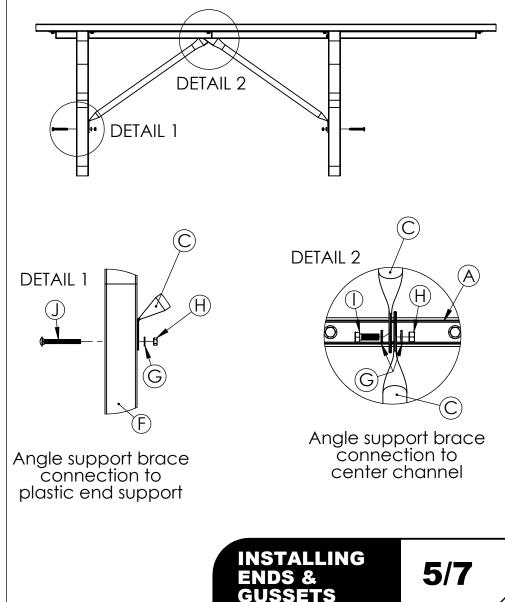

## STEP #4 Installing angle support braces Place a 5/16" x 1" hex bolt (I) thru washer (G) the

- two angle support braces (C) and table top support (A) and hand tighten with a nut (H) See DETAIL 1
- Attach the angle support braces (C) to the plastic ends (F) ٠ with 5/16" x 3" carriage bolts (J) thru plastic ends (F) thru angle support (C) thru washer (G) to nut (H) See DÉTAIL 2
- Tighten all nuts and bolts