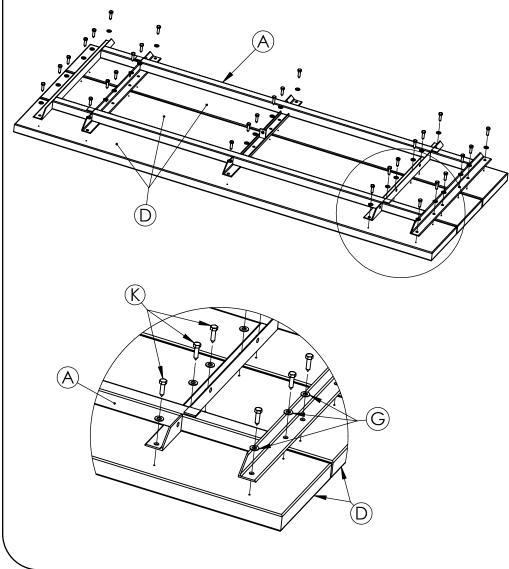

#### **STEP #1** Tabletop Assembly

- Lay three boards (D) on a flat clean surface with alignment márks visible
- Lay table top support (A) on 3 boards (D) aligning holes with the alignment marks .
- Secure lag screws (K) thru washers (G) thru table top support (A) into plastic boards (D) ٠