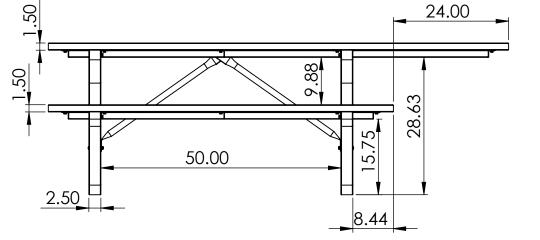

### Solid Plastic Top Walk-Thru ADA Table Specifications BM1460

REV # 1 6/7/2017

ALL DIMENSIONS ARE SHOWN IN INCHES