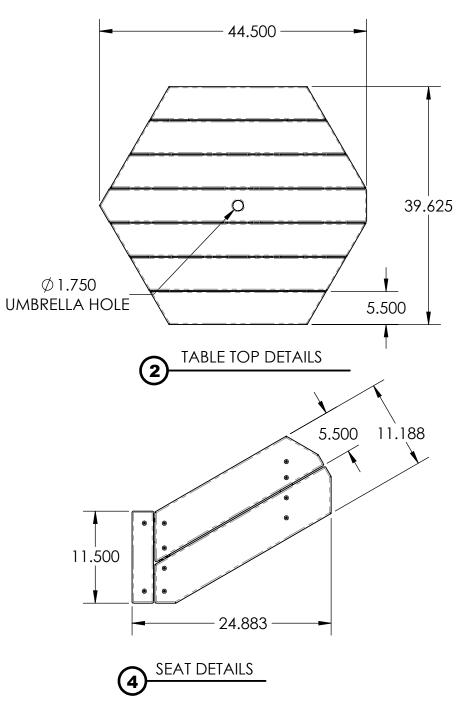

#### ALL DIMENSIONS ARE SHOWN IN INCHES

NOTE: ALL MATERIAL IS RECYCLED PLASTIC LUMBER UNLESS NOTED

#### RECYCLED PLASTIC ADA HEX TABLE

ALL DIMENSIONS ARE SHOWN IN INCHES