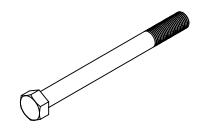

1/15

3/8" X 4.25" HEX HEAD BOLT X21 F0001

3/8" FLAT WASHER X46 F0002

#12 X 2.5" DECK SCREW X50 F0003

3/8" NYLOCK NUT X21 F0004

3/8" X 3" HEX LAG SCREW X4 F000.5