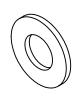

1/15

3/8" X 4.25" HEX HEAD BOLT X21 F0001

3/8" FLAT WASHER X46 F0002

#12 X 2.5" DECK SCREW X50 F0003

3/8" NYLOCK NUT X21 F0004

3/8" X 3" HEX LAG SCREW X4 F000.5