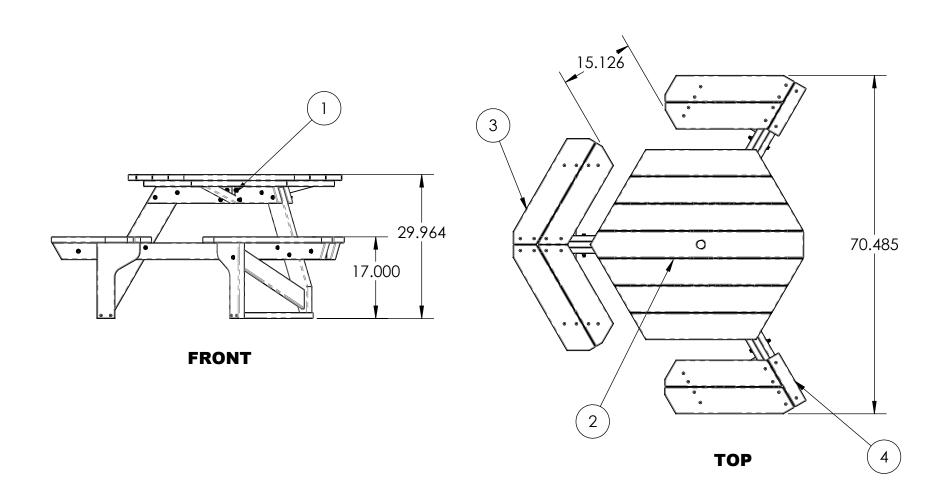

#### ALL DIMENSIONS ARE SHOWN IN INCHES

NOTE: ALL MATERIAL IS RECYCLED PLASTIC LUMBER UNLESS NOTED

#### RECYCLED PLASTIC ADA HEX TABLE

ALL DIMENSIONS ARE SHOWN IN INCHES