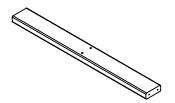

TABLE LEG Х3 ATB-P0109

**STRETCHER** X1 ATB-P0087

**STRETCHER** X2 ATB-P0114

LEFT SEAT LEG X2 ATB-P0110

RIGHT SEAT LEG X2 ATB-P0111

**SPACER** Х3 ATB-P0091

LEFT REAR SEAT X2 ATB-P0105

**LEFT FRONT SEAT** X2 ATB-P0106