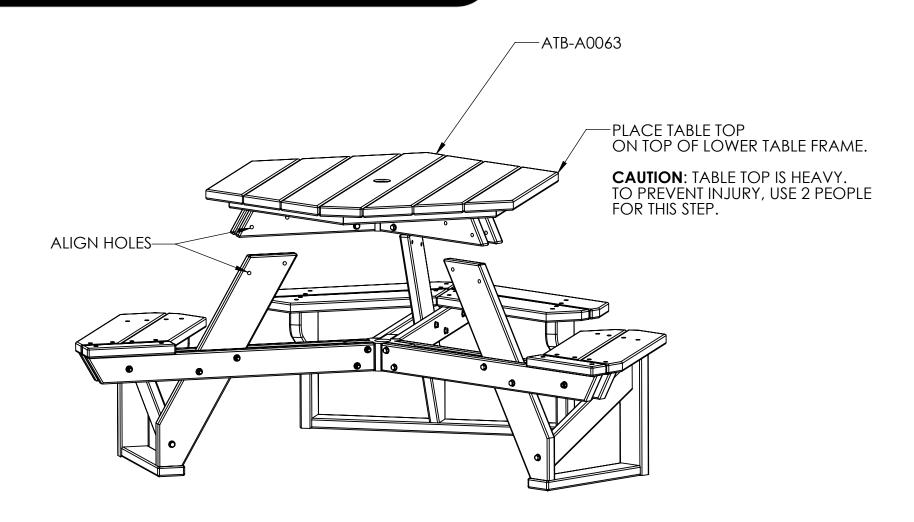

# RECYCLED PLASTIC ADA HEX TABLE ASSEMBLY INSTRUCTIONS -ATB-P0092 ATB-P0091-F0004 -F0002 F0002 F0001 **ASSEMBLE**

5/15

ATTACH SEATS

ATTACH TABLE LEG

9/15

FASTEN TABLE TOP TO TABLE FRAME