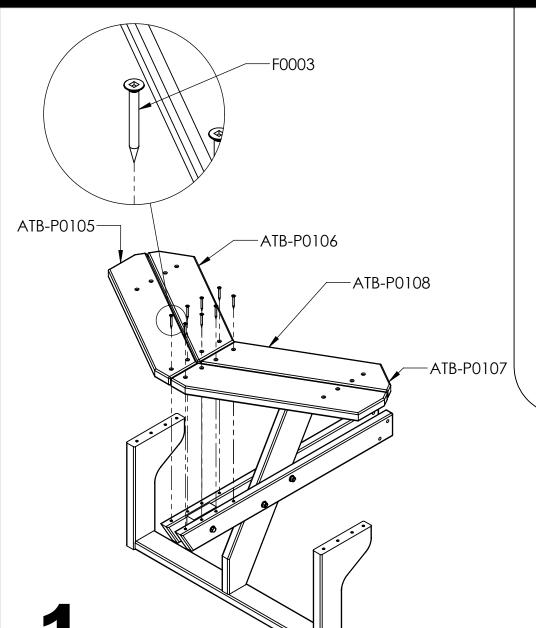

TABLE LEG Х3 ATB-P0109

**STRETCHER** X1 ATB-P0087

**STRETCHER** X2 ATB-P0114

LEFT SEAT LEG X2 ATB-P0110

RIGHT SEAT LEG X2 ATB-P0111

**SPACER** Х3 ATB-P0091

LEFT REAR SEAT X2 ATB-P0105

**LEFT FRONT SEAT** X2 ATB-P0106

**RIGHT REAR SEAT** X2 ATB-P0107

RIGHT FRONT SEAT X2 ATB-P0108

**HUB CONNECTOR** X1 ATB-P0096

SEATING SUPPORT Χ6 ATB-P0092

**ANGLE BRACE** X2 ATB-P0112

SEAT CAP X2 ATB-P0113

TABLE TOP ASSEMBLY X1 ATB-A0063

**COMPONENTS** REQUIRED FOR

HARDWARE & TOOLS REQUIRED FOR ASSEMBLY

ASSEMBLE SEAT LEG

ATTACH TABLE LEG