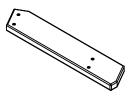

TABLE LEG Х3 ATB-P0109

**STRETCHER** X1 ATB-P0087

**STRETCHER** X2 ATB-P0114

LEFT SEAT LEG X2 ATB-P0110

RIGHT SEAT LEG X2 ATB-P0111

**SPACER** Х3 ATB-P0091

LEFT REAR SEAT X2 ATB-P0105

**LEFT FRONT SEAT** X2 ATB-P0106

**RIGHT REAR SEAT** X2 ATB-P0107

RIGHT FRONT SEAT X2 ATB-P0108

**HUB CONNECTOR** X1 ATB-P0096

SEATING SUPPORT Χ6 ATB-P0092

**ANGLE BRACE** X2 ATB-P0112

SEAT CAP X2 ATB-P0113

TABLE TOP ASSEMBLY X1 ATB-A0063

**COMPONENTS** REQUIRED FOR