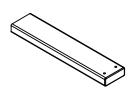

TABLE LEG Х3 ATB-P0109

**STRETCHER** X1 ATB-P0087

**STRETCHER** X2 ATB-P0114

LEFT SEAT LEG X2 ATB-P0110

RIGHT SEAT LEG X2 ATB-P0111

**SPACER** Х3 ATB-P0091

LEFT REAR SEAT X2 ATB-P0105

**LEFT FRONT SEAT** X2 ATB-P0106