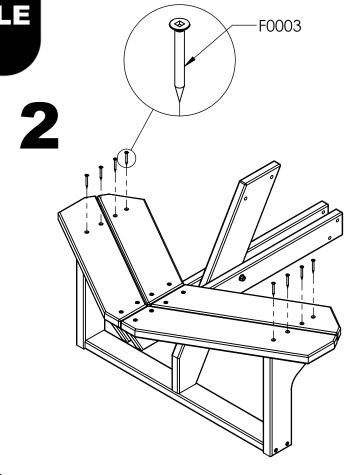

HARDWARE & TOOLS REQUIRED FOR ASSEMBLY

ASSEMBLE SEAT LEG

ATTACH TABLE LEG

# RECYCLED PLASTIC ADA HEX TABLE ASSEMBLY INSTRUCTIONS -ATB-P0092 ATB-P0091-F0004 -F0002 F0002 F0001 **ASSEMBLE**

5/15

ATTACH SEATS

ATTACH TABLE LEG

9/15

FASTEN TABLE TOP TO TABLE FRAME