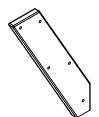

TABLE LEG Х3 ATB-P0109

**STRETCHER** X1 ATB-P0087

**STRETCHER** X2 ATB-P0114

LEFT SEAT LEG X2 ATB-P0110

RIGHT SEAT LEG X2 ATB-P0111

**SPACER** Х3 ATB-P0091

LEFT REAR SEAT X2 ATB-P0105

**LEFT FRONT SEAT** X2 ATB-P0106

**RIGHT REAR SEAT** X2 ATB-P0107

RIGHT FRONT SEAT X2 ATB-P0108

**HUB CONNECTOR** X1 ATB-P0096

SEATING SUPPORT Χ6 ATB-P0092

**ANGLE BRACE** X2 ATB-P0112

SEAT CAP X2 ATB-P0113

TABLE TOP ASSEMBLY X1 ATB-A0063

**COMPONENTS** REQUIRED FOR