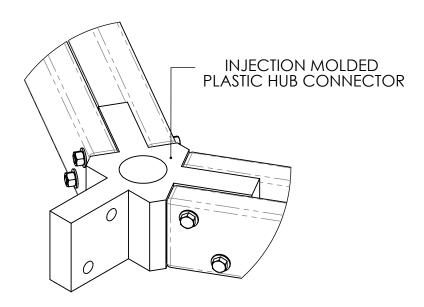

**RIGHT REAR SEAT** X2 ATB-P0107

RIGHT FRONT SEAT X2 ATB-P0108

**HUB CONNECTOR** X1 ATB-P0096

SEATING SUPPORT Χ6 ATB-P0092

**ANGLE BRACE** X2 ATB-P0112

SEAT CAP X2 ATB-P0113

TABLE TOP ASSEMBLY X1 ATB-A0063

**COMPONENTS** REQUIRED FOR