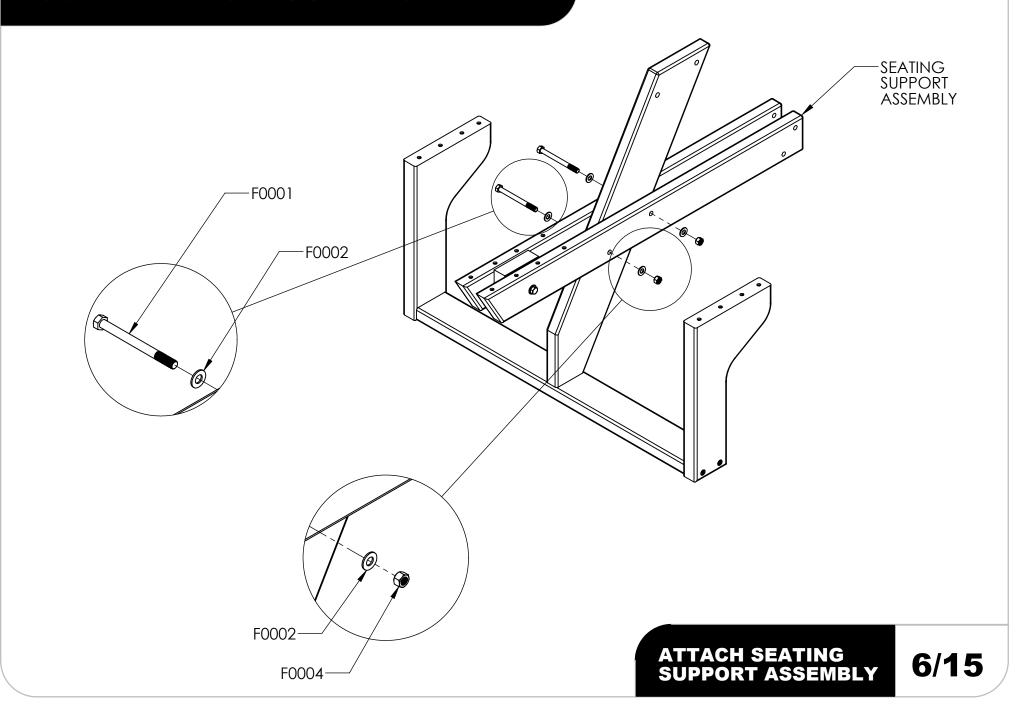

1/15

3/8" X 4.25" HEX HEAD BOLT X21 F0001

3/8" FLAT WASHER X46 F0002

#12 X 2.5" DECK SCREW X50 F0003

3/8" NYLOCK NUT X21 F0004

3/8" X 3" HEX LAG SCREW X4 F000.5

# RECYCLED PLASTIC ADA HEX TABLE ASSEMBLY INSTRUCTIONS -ATB-P0092 ATB-P0091-F0004 -F0002 F0002 F0001 **ASSEMBLE**

5/15

ATTACH SEATS

ATTACH TABLE LEG

9/15

FASTEN TABLE TOP TO TABLE FRAME