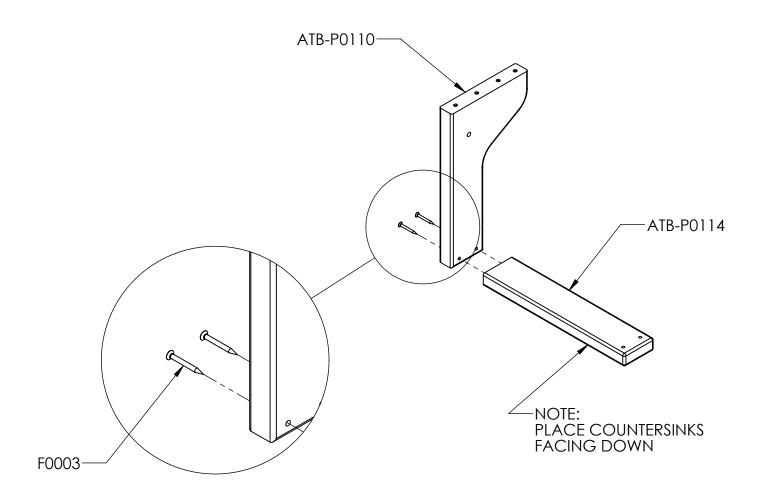

TABLE LEG Х3 ATB-P0109

**STRETCHER** X1 ATB-P0087

**STRETCHER** X2 ATB-P0114

LEFT SEAT LEG X2 ATB-P0110

RIGHT SEAT LEG X2 ATB-P0111

**SPACER** Х3 ATB-P0091

LEFT REAR SEAT X2 ATB-P0105

**LEFT FRONT SEAT** X2 ATB-P0106

HARDWARE & TOOLS REQUIRED FOR ASSEMBLY

ASSEMBLE SEAT LEG

ATTACH TABLE LEG