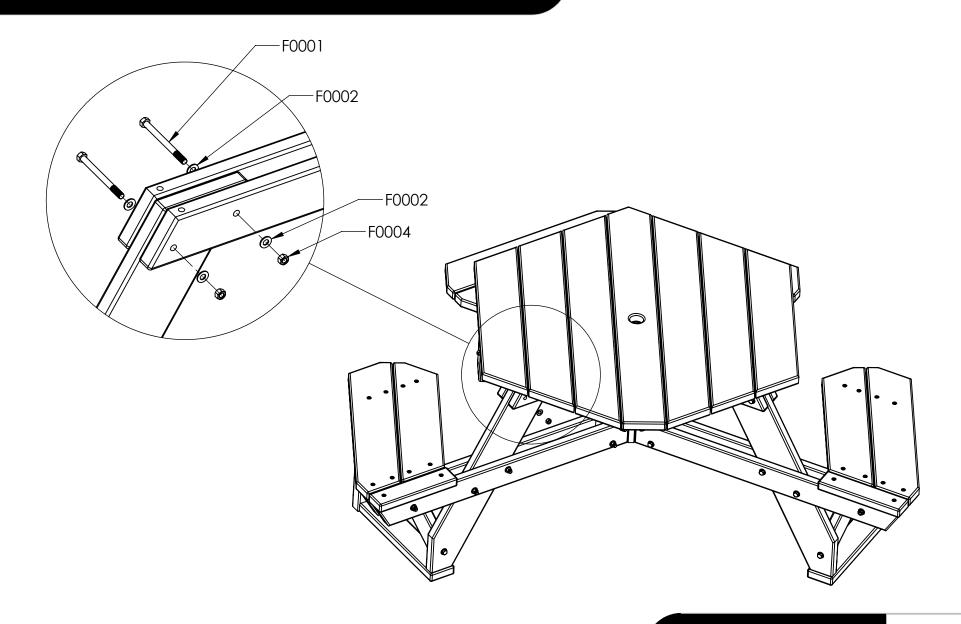

1/15

3/8" X 4.25" HEX HEAD BOLT X21 F0001

3/8" FLAT WASHER X46 F0002

#12 X 2.5" DECK SCREW X50 F0003

3/8" NYLOCK NUT X21 F0004

3/8" X 3" HEX LAG SCREW X4 F000.5

# RECYCLED PLASTIC ADA HEX TABLE ASSEMBLY INSTRUCTIONS -ATB-P0092 ATB-P0091-F0004 -F0002 F0002 F0001 **ASSEMBLE**

5/15

ATTACH SEATS

ATTACH TABLE LEG

9/15

FASTEN TABLE TOP TO TABLE FRAME