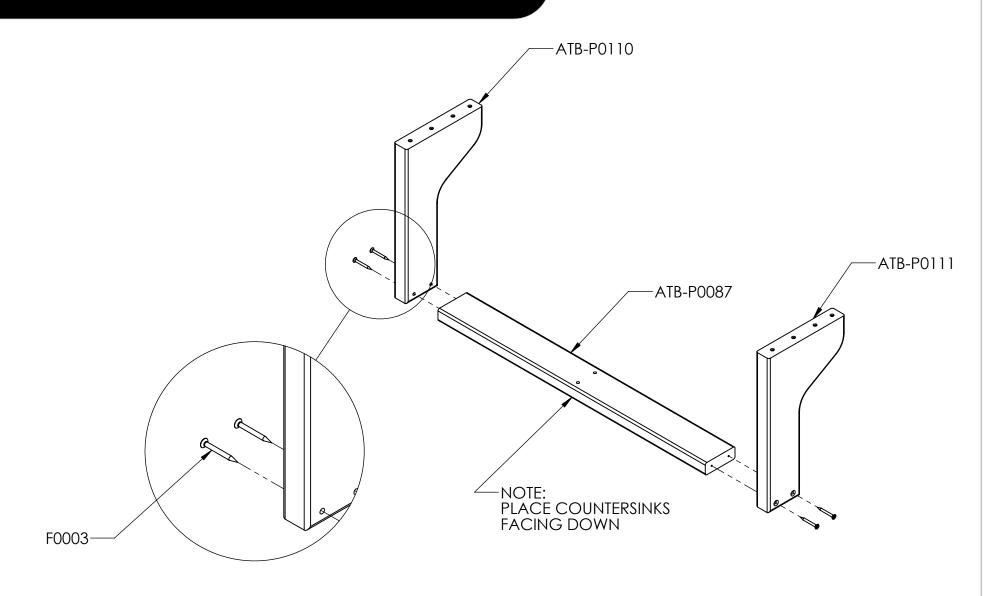

TABLE LEG Х3 ATB-P0109

**STRETCHER** X1 ATB-P0087

**STRETCHER** X2 ATB-P0114

LEFT SEAT LEG X2 ATB-P0110

RIGHT SEAT LEG X2 ATB-P0111

**SPACER** Х3 ATB-P0091

LEFT REAR SEAT X2 ATB-P0105

**LEFT FRONT SEAT** X2 ATB-P0106

#### REQUIRED TOOLS (NOT INCLUDED)

- 1 9/16" WRENCH
- 1 9/16" SOCKET
- 1 SCREW GUN
- 1 RUBBER MALLET
- 1 #3 SQUARE DRIVE BIT

NOTE: IT IS IMPORTANT TO KEEP ALL BOLTS FINGER TIGHT DURING ASSEMBLY UNTIL ENTIRE TABLE IS ASSEMBLED