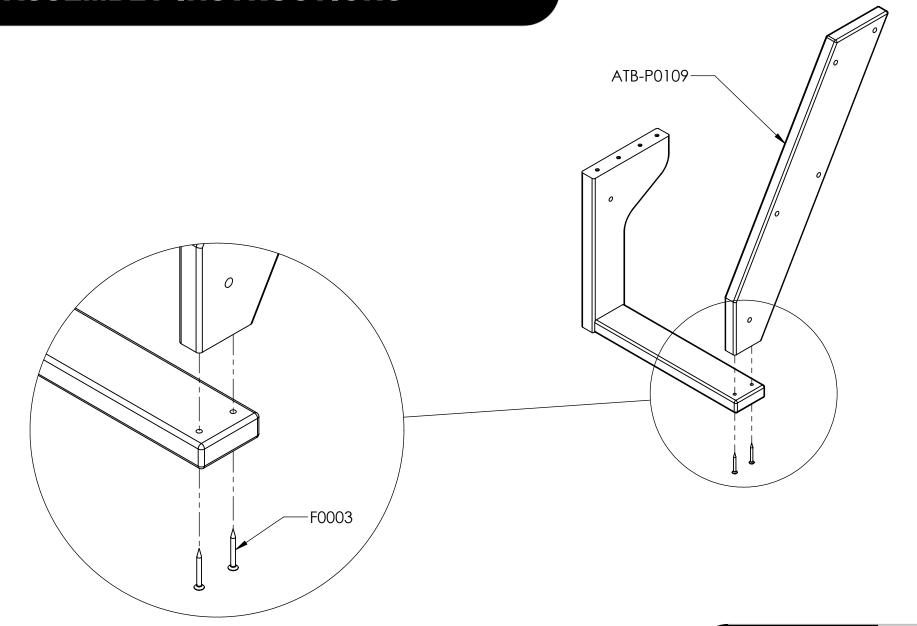

TABLE LEG Х3 ATB-P0109

**STRETCHER** X1 ATB-P0087

**STRETCHER** X2 ATB-P0114

LEFT SEAT LEG X2 ATB-P0110

RIGHT SEAT LEG X2 ATB-P0111

**SPACER** Х3 ATB-P0091

LEFT REAR SEAT X2 ATB-P0105

**LEFT FRONT SEAT** X2 ATB-P0106

HARDWARE & TOOLS REQUIRED FOR ASSEMBLY

ASSEMBLE SEAT LEG

ATTACH TABLE LEG

# RECYCLED PLASTIC ADA HEX TABLE ASSEMBLY INSTRUCTIONS -ATB-P0092 ATB-P0091-F0004 -F0002 F0002 F0001 **ASSEMBLE**

5/15

ATTACH SEATS

ATTACH TABLE LEG

9/15

FASTEN TABLE TOP TO TABLE FRAME