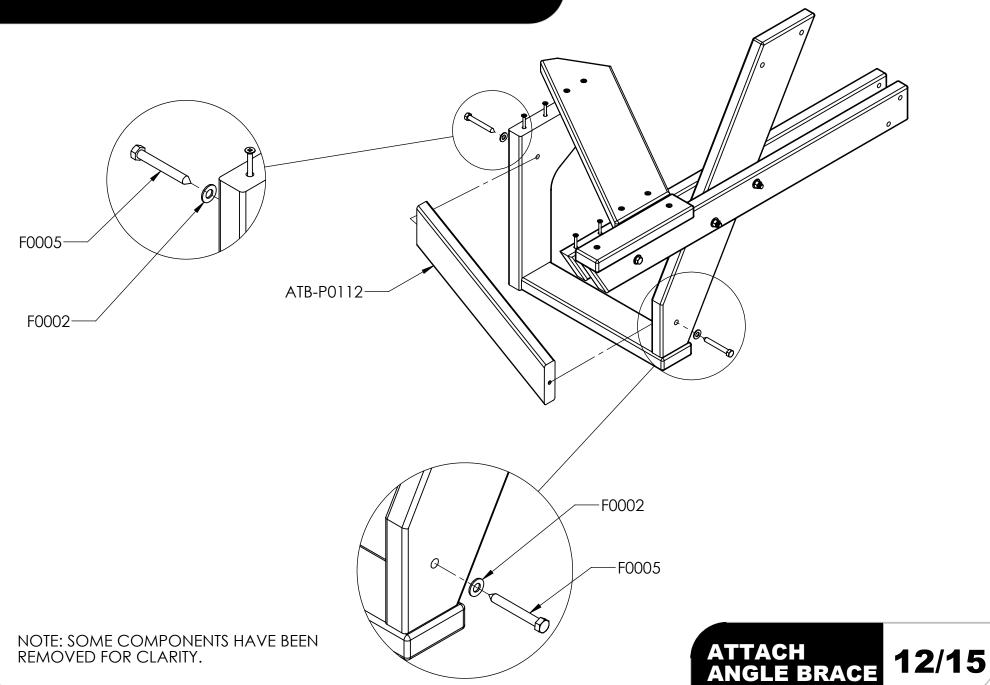

PORT Χ6 ATB-P0092



**ANGLE BRACE** X2 ATB-P0112



SEAT CAP X2 ATB-P0113



TABLE TOP ASSEMBLY X1 ATB-A0063

**COMPONENTS** REQUIRED FOR

1/15



3/8" X 4.25" HEX HEAD BOLT X21 F0001



3/8" FLAT WASHER X46 F0002



#12 X 2.5" DECK SCREW X50 F0003



3/8" NYLOCK NUT X21 F0004



3/8" X 3" HEX LAG SCREW X4 F000.5

#### REQUIRED TOOLS (NOT INCLUDED)

- 1 9/16" WRENCH
- 1 9/16" SOCKET
- 1 SCREW GUN
- 1 RUBBER MALLET
- 1 #3 SQUARE DRIVE BIT

NOTE: IT IS IMPORTANT TO KEEP ALL BOLTS FINGER TIGHT DURING ASSEMBLY UNTIL ENTIRE TABLE IS ASSEMBLED

HARDWARE & TOOLS REQUIRED FOR ASSEMBLY



ASSEMBLE SEAT LEG



ATTACH TABLE LEG

# RECYCLED PLASTIC ADA HEX TABLE ASSEMBLY INSTRUCTIONS -ATB-P0092 ATB-P0091-F0004 -F0002 F0002 F0001 **ASSEMBLE**

5/15







ATTACH SEATS





ATTACH TABLE LEG

9/15













FASTEN TABLE TOP TO TABLE FRAME

#### ALL DIMENSIONS ARE SHOWN IN INCHES



NOTE: ALL MATERIAL IS RECYCLED PLASTIC LUMBER UNLESS NOTED

#### RECYCLED PLASTIC ADA HEX TABLE









ALL DIMENSIONS ARE SHOWN IN INCHES