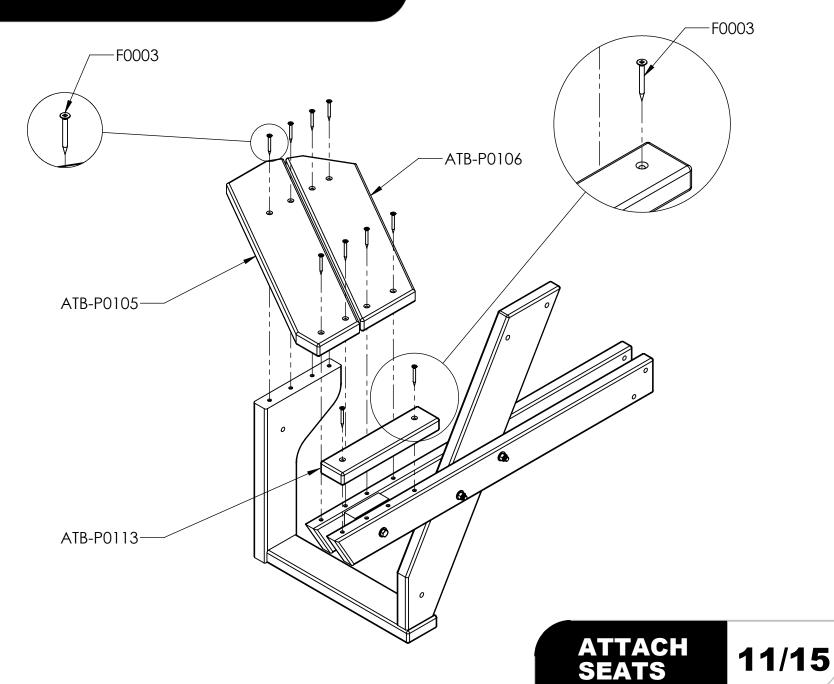

# RECYCLED PLASTIC ADA HEX TABLE ASSEMBLY INSTRUCTIONS -ATB-P0092 ATB-P0091-F0004 -F0002 F0002 F0001 **ASSEMBLE**

5/15

ATTACH SEATS

ATTACH TABLE LEG

9/15

FASTEN TABLE TOP TO TABLE FRAME