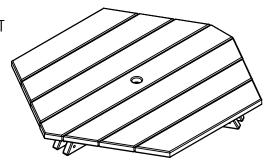

**RIGHT REAR SEAT** X2 ATB-P0107

RIGHT FRONT SEAT X2 ATB-P0108

**HUB CONNECTOR** X1 ATB-P0096

SEATING SUPPORT Χ6 ATB-P0092

**ANGLE BRACE** X2 ATB-P0112

SEAT CAP X2 ATB-P0113

TABLE TOP ASSEMBLY X1 ATB-A0063

**COMPONENTS** REQUIRED FOR

#### RECYCLED PLASTIC ADA HEX TABLE

ALL DIMENSIONS ARE SHOWN IN INCHES