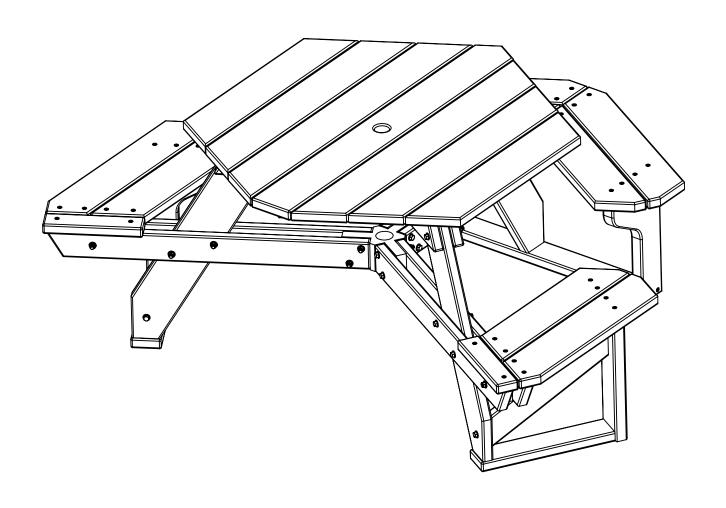

#### RECYCLED PLASTIC ADA HEX TABLE

ALL DIMENSIONS ARE SHOWN IN INCHES

#### ALL DIMENSIONS ARE SHOWN IN INCHES

NOTE: ALL MATERIAL IS RECYCLED PLASTIC LUMBER UNLESS NOTED