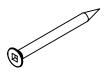

1/15

3/8" X 4.25" HEX HEAD BOLT X21 F0001

3/8" FLAT WASHER X46 F0002

#12 X 2.5" DECK SCREW X50 F0003

3/8" NYLOCK NUT X21 F0004

3/8" X 3" HEX LAG SCREW X4 F000.5