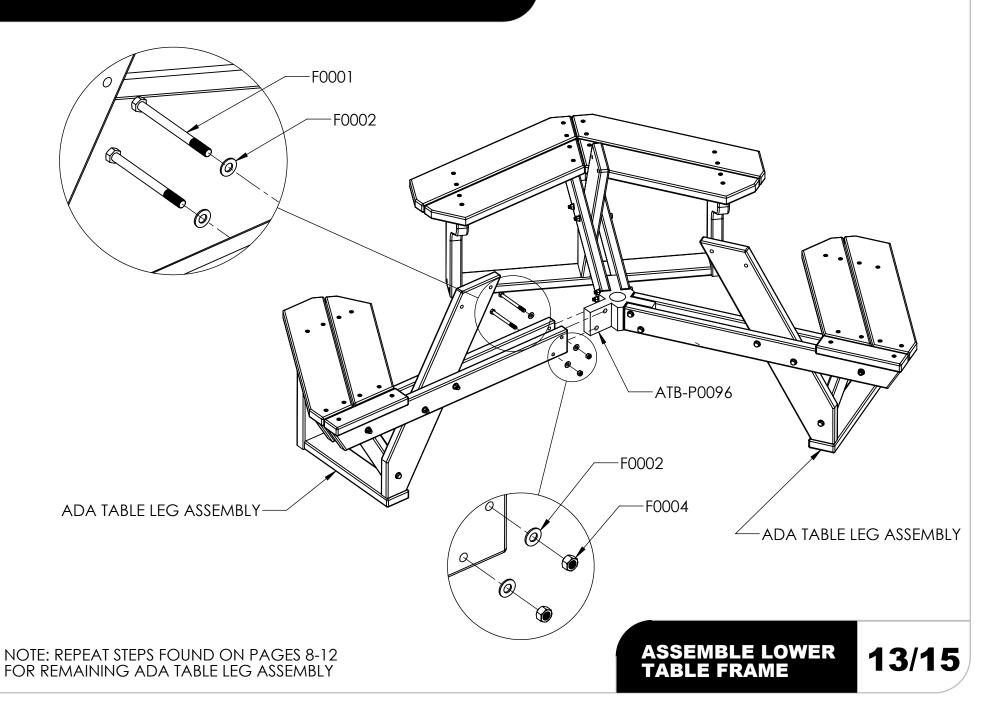

RT Χ6 ATB-P0092



**ANGLE BRACE** X2 ATB-P0112



SEAT CAP X2 ATB-P0113



TABLE TOP ASSEMBLY X1 ATB-A0063

**COMPONENTS** REQUIRED FOR

1/15



3/8" X 4.25" HEX HEAD BOLT X21 F0001



3/8" FLAT WASHER X46 F0002



#12 X 2.5" DECK SCREW X50 F0003



3/8" NYLOCK NUT X21 F0004



3/8" X 3" HEX LAG SCREW X4 F000.5

#### REQUIRED TOOLS (NOT INCLUDED)

- 1 9/16" WRENCH
- 1 9/16" SOCKET
- 1 SCREW GUN
- 1 RUBBER MALLET
- 1 #3 SQUARE DRIVE BIT

NOTE: IT IS IMPORTANT TO KEEP ALL BOLTS FINGER TIGHT DURING ASSEMBLY UNTIL ENTIRE TABLE IS ASSEMBLED

HARDWARE & TOOLS REQUIRED FOR ASSEMBLY



ASSEMBLE SEAT LEG



ATTACH TABLE LEG

# RECYCLED PLASTIC ADA HEX TABLE ASSEMBLY INSTRUCTIONS -ATB-P0092 ATB-P0091-F0004 -F0002 F0002 F0001 **ASSEMBLE**

5/15







ATTACH SEATS





ATTACH TABLE LEG

9/15













FASTEN TABLE TOP TO TABLE FRAME

#### ALL DIMENSIONS ARE SHOWN IN INCHES



NOTE: ALL MATERIAL IS RECYCLED PLASTIC LUMBER UNLESS NOTED

#### RECYCLED PLASTIC ADA HEX TABLE









ALL DIMENSIONS ARE SHOWN IN INCHES