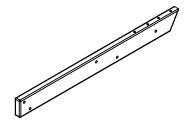

TABLE LEG Х3 ATB-P0109

**STRETCHER** X1 ATB-P0087

**STRETCHER** X2 ATB-P0114

LEFT SEAT LEG X2 ATB-P0110

RIGHT SEAT LEG X2 ATB-P0111

**SPACER** Х3 ATB-P0091

LEFT REAR SEAT X2 ATB-P0105

**LEFT FRONT SEAT** X2 ATB-P0106