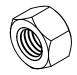

1/15

3/8" X 4.25" HEX HEAD BOLT X21 F0001

3/8" FLAT WASHER X46 F0002

#12 X 2.5" DECK SCREW X50 F0003

3/8" NYLOCK NUT X21 F0004

3/8" X 3" HEX LAG SCREW X4 F000.5