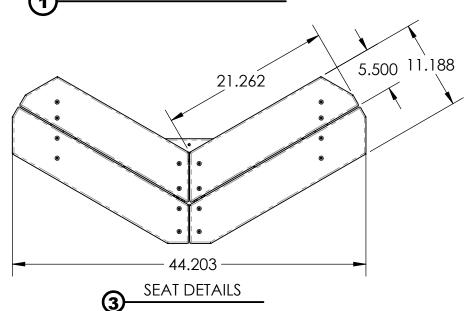

#### ALL DIMENSIONS ARE SHOWN IN INCHES

NOTE: ALL MATERIAL IS RECYCLED PLASTIC LUMBER UNLESS NOTED

#### RECYCLED PLASTIC ADA HEX TABLE

ALL DIMENSIONS ARE SHOWN IN INCHES