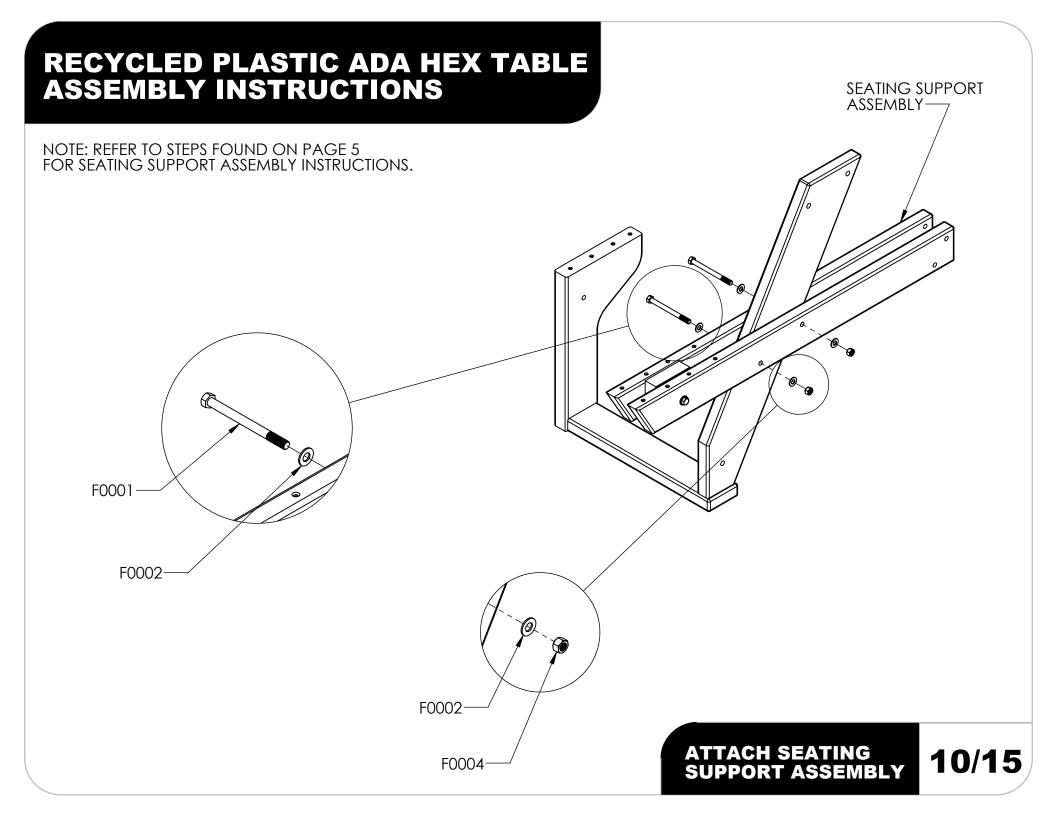

# RECYCLED PLASTIC ADA HEX TABLE ASSEMBLY INSTRUCTIONS -ATB-P0092 ATB-P0091-F0004 -F0002 F0002 F0001 **ASSEMBLE**

5/15

ATTACH SEATS

ATTACH TABLE LEG

9/15

FASTEN TABLE TOP TO TABLE FRAME