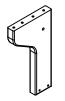

TABLE LEG Х3 ATB-P0109

**STRETCHER** X1 ATB-P0087

**STRETCHER** X2 ATB-P0114

LEFT SEAT LEG X2 ATB-P0110

RIGHT SEAT LEG X2 ATB-P0111

**SPACER** Х3 ATB-P0091

LEFT REAR SEAT X2 ATB-P0105

**LEFT FRONT SEAT** X2 ATB-P0106

**RIGHT REAR SEAT** X2 ATB-P0107

RIGHT FRONT SEAT X2 ATB-P0108

**HUB CONNECTOR** X1 ATB-P0096

SEATING SUPPORT Χ6 ATB-P0092

**ANGLE BRACE** X2 ATB-P0112

SEAT CAP X2 ATB-P0113

TABLE TOP ASSEMBLY X1 ATB-A0063

**COMPONENTS** REQUIRED FOR