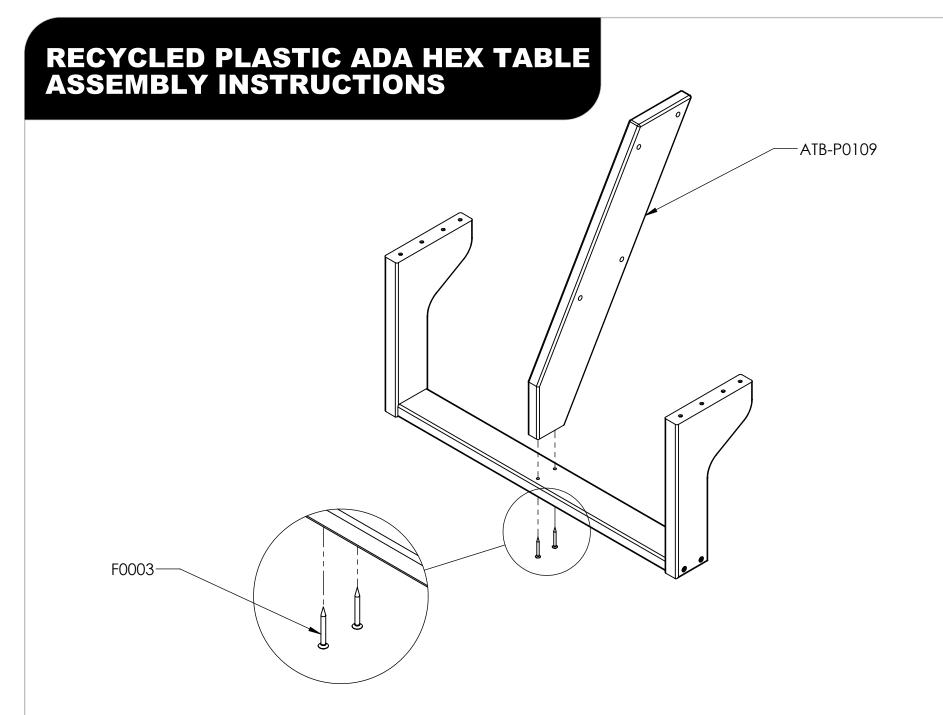

TABLE LEG Х3 ATB-P0109

**STRETCHER** X1 ATB-P0087

**STRETCHER** X2 ATB-P0114

LEFT SEAT LEG X2 ATB-P0110

RIGHT SEAT LEG X2 ATB-P0111

**SPACER** Х3 ATB-P0091

LEFT REAR SEAT X2 ATB-P0105

**LEFT FRONT SEAT** X2 ATB-P0106

#### REQUIRED TOOLS (NOT INCLUDED)

- 1 9/16" WRENCH
- 1 9/16" SOCKET
- 1 SCREW GUN
- 1 RUBBER MALLET
- 1 #3 SQUARE DRIVE BIT

NOTE: IT IS IMPORTANT TO KEEP ALL BOLTS FINGER TIGHT DURING ASSEMBLY UNTIL ENTIRE TABLE IS ASSEMBLED

HARDWARE & TOOLS REQUIRED FOR ASSEMBLY

ASSEMBLE SEAT LEG

ATTACH TABLE LEG