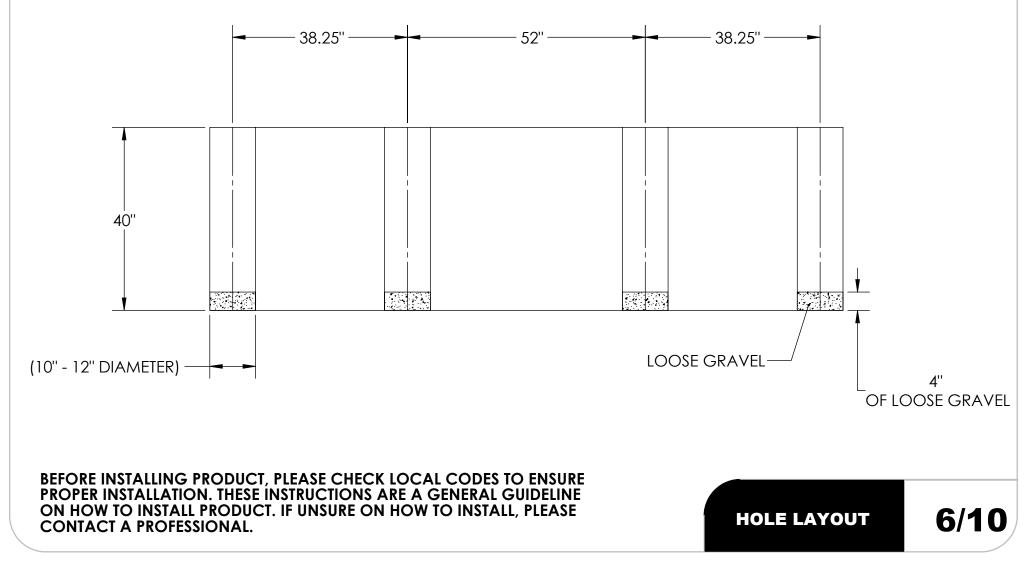

USING POST HOLE DIGGER, DIG FOUR HOLES IN A LINE AS SHOWN BELOW. FOR PROPER DRAINAGE, FILL EACH HOLE WITH APPROXIMATELY 4" OF LOOSE GRAVEL.

### PLEASE NOTE POSTS HOLES MAY NEED TO BE DEEPER THAN 40" DEPENDING UPON LOCATION & SOIL TYPE. BE SURE TO CHECK LOCAL CODES BEFORE INSTALLING.

WITH HELP FRONT OTHER PEOPLE, CAREFULLY TILT MESSAGE CENTER ASSEMBLY INTO HOLES AND BRACE MESSAGE CENTER. LEVEL AS NECESSARY AND FILL HOLES WITH READ-TO-MIX CONCRETE. ALLOW TO DRY AND REMOVE BRACING.