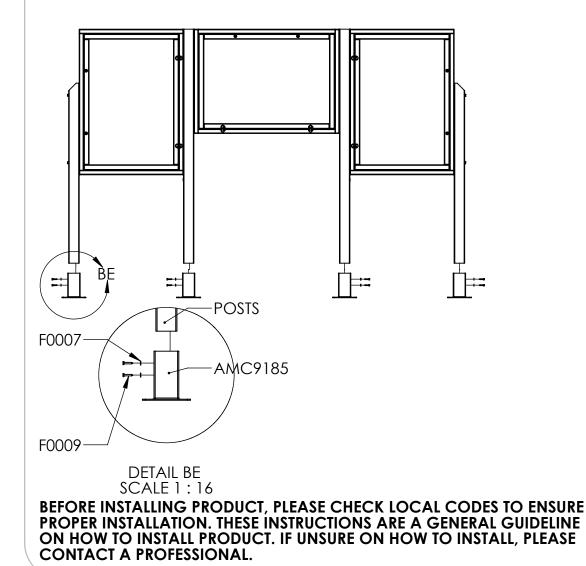

PLACE MESSAGE CENTER IN GROUND

7/10

ATTACH THE SURFACE MOUNT BASES TO THE ASSEMBLY

WITH HELP FRONT OTHER PEOPLE, CAREFULLY TILT MESSAGE CENTER ASSEMBLY UPRIGHT. LEVEL AS NECESSARY AND ATTACH SURFACE MOUNT BASES SECURELY INTO GROUND.