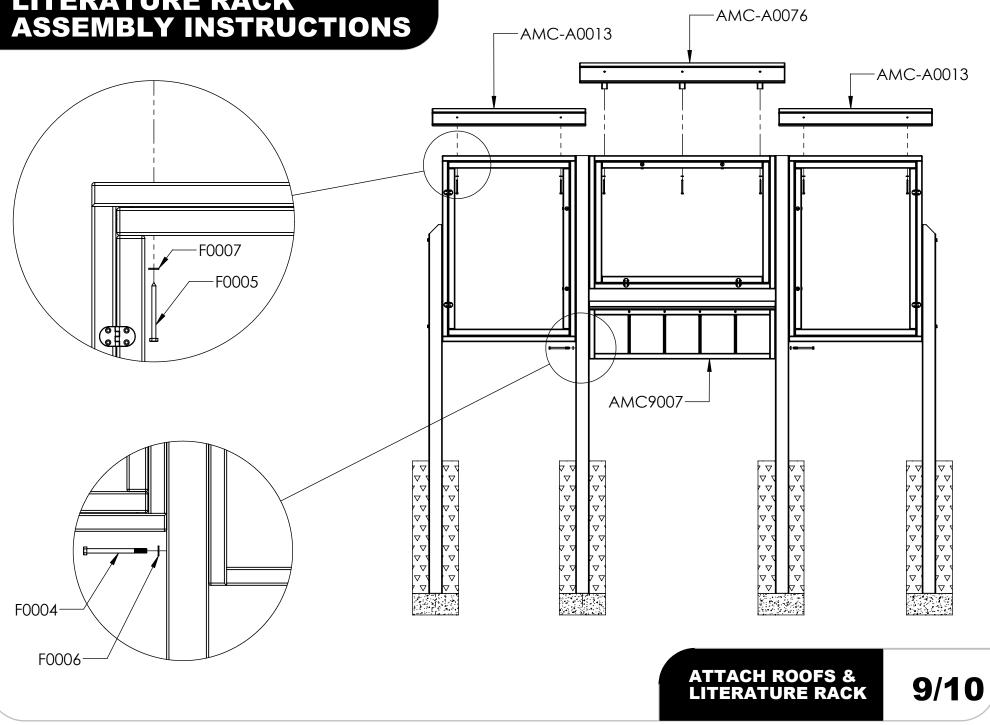

3/8" X 6.50" HEX HD BOLT

Χ4

F0003

3/8" X 5.00" HEX HD BOLT X2 F0004

Χ4

F0001

1/4" X 3.50" HEX LAG SCREW X7 F0005

1/4" X 1.50" HEX LAG SCREW

Χ8

F0009

3/8" FLAT WASHER X20 F0006

**REQUIRED TOOLS** 

(NOT INCLUDED)

1 - 9/16" SOCKET

1 - 7/16" SOCKET

1 - 9/16" WRENCH