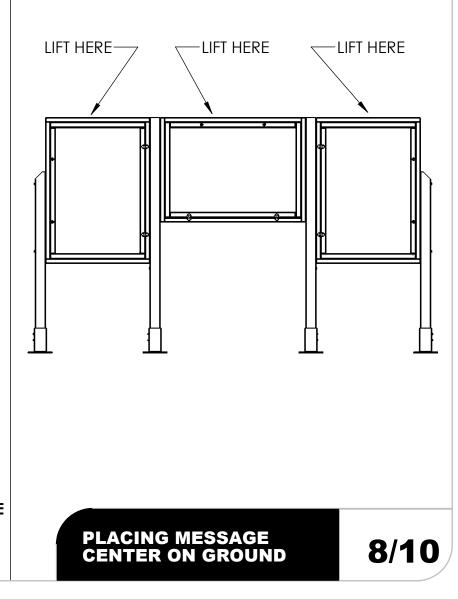

### PLEASE NOTE POSTS HOLES MAY NEED TO BE DEEPER THAN 40" DEPENDING UPON LOCATION & SOIL TYPE. BE SURE TO CHECK LOCAL CODES BEFORE INSTALLING.

WITH HELP FRONT OTHER PEOPLE, CAREFULLY TILT MESSAGE CENTER ASSEMBLY INTO HOLES AND BRACE MESSAGE CENTER. LEVEL AS NECESSARY AND FILL HOLES WITH READ-TO-MIX CONCRETE. ALLOW TO DRY AND REMOVE BRACING.

PLACE MESSAGE CENTER IN GROUND

7/10

ATTACH THE SURFACE MOUNT BASES TO THE ASSEMBLY

WITH HELP FRONT OTHER PEOPLE, CAREFULLY TILT MESSAGE CENTER ASSEMBLY UPRIGHT. LEVEL AS NECESSARY AND ATTACH SURFACE MOUNT BASES SECURELY INTO GROUND.