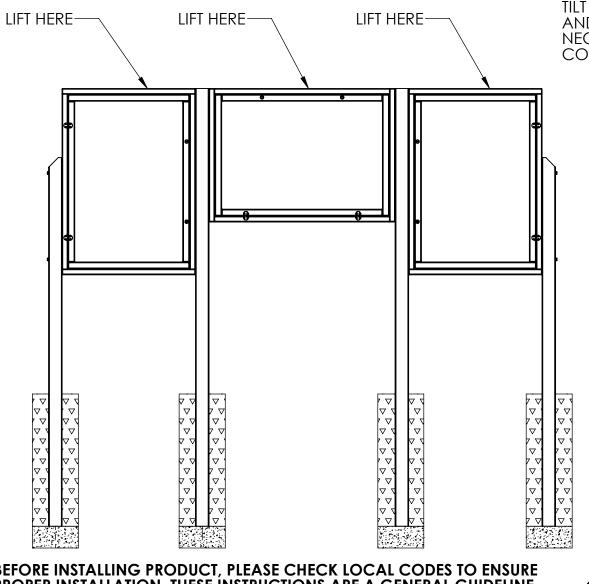

USING POST HOLE DIGGER, DIG FOUR HOLES IN A LINE AS SHOWN BELOW. FOR PROPER DRAINAGE, FILL EACH HOLE WITH APPROXIMATELY 4" OF LOOSE GRAVEL.

### PLEASE NOTE POSTS HOLES MAY NEED TO BE DEEPER THAN 40" DEPENDING UPON LOCATION & SOIL TYPE. BE SURE TO CHECK LOCAL CODES BEFORE INSTALLING.

WITH HELP FRONT OTHER PEOPLE, CAREFULLY TILT MESSAGE CENTER ASSEMBLY INTO HOLES AND BRACE MESSAGE CENTER. LEVEL AS NECESSARY AND FILL HOLES WITH READ-TO-MIX CONCRETE. ALLOW TO DRY AND REMOVE BRACING.

BEFORE INSTALLING PRODUCT, PLEASE CHECK LOCAL CODES TO ENSURE PROPER INSTALLATION. THESE INSTRUCTIONS ARE A GENERAL GUIDELINE ON HOW TO INSTALL PRODUCT. IF UNSURE ON HOW TO INSTALL, PLEASE CONTACT A PROFESSIONAL.