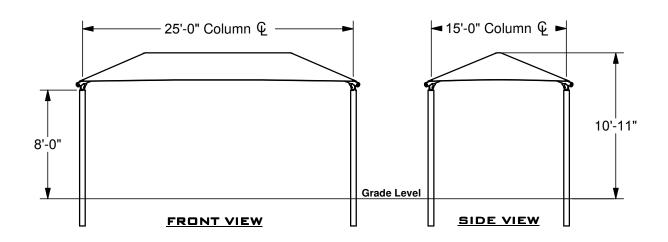

## RECTANGLE HIP SHADE

## 15' x 25' x 8'

| REF.# | PART DESCRIPTION                 | QTY. |
|-------|----------------------------------|------|
| 1     | Ø5.0" Capped Embedded Column     | 4    |
| 2     | Angled Elbow                     | 4    |
| 3     | Ø2.88" Hip Rafter w/ Swaged End  | 4    |
| 4     | Ø2.88" Ridge Pole w/ Swaged Ends | 1    |
| 5     | Rectangle "Y" Connection         | 2    |
| 6     | Fabric Cover w/ Cable Insert     | 1    |
| 7     | Frame Hardware Kit               | 1    |