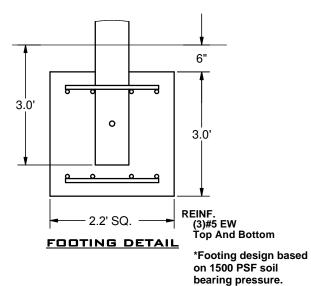

These drawings are for reference only and should not be used as construction details. Materials, fasteners, and foundations are subject to change if professionally sealed engineering drawings are required. Designed for 93 MPH Basic Wind Speed.