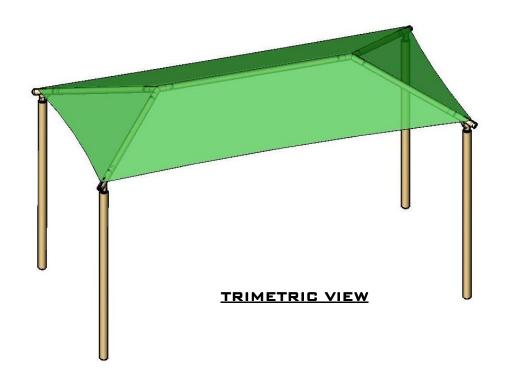

## RECTANGLE HIP SHADE

## 15' x 25' x 8'

| REF.# | PART DESCRIPTION                 | QTY. |
|-------|----------------------------------|------|
| 1     | Ø5.0" Capped Embedded Column     | 4    |
| 2     | Angled Elbow                     | 4    |
| 3     | Ø2.88" Hip Rafter w/ Swaged End  | 4    |
| 4     | Ø2.88" Ridge Pole w/ Swaged Ends | 1    |
| 5     | Rectangle "Y" Connection         | 2    |
| 6     | Fabric Cover w/ Cable Insert     | 1    |
| 7     | Frame Hardware Kit               | 1    |