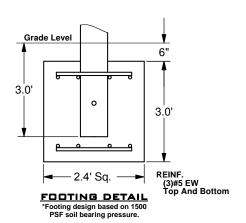

These drawings are for reference only and should not be used as construction details. Materials, fasteners, and foundations are subject to change if professionally sealed engineering drawings are required. Designed for 93 MPH Basic Wind Speed.