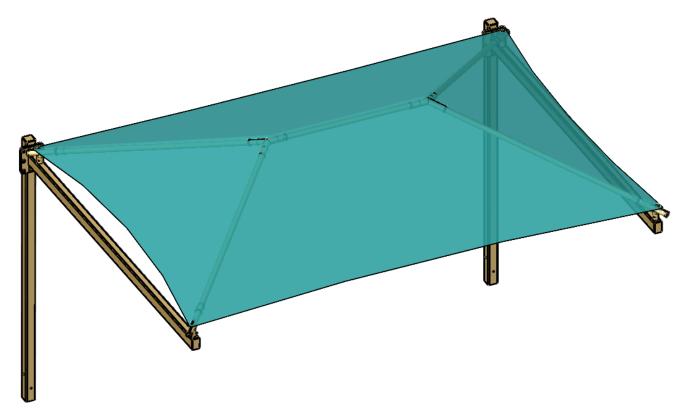

## HANGING CANTILEVER SHADE

## 20' x 10' x 8'

| REF.# | PART DESCRIPTION                     | QTY. |
|-------|--------------------------------------|------|
| 1     | Column - Flanged Cantilever          | 2    |
| 2     | Beam - Flanged With Caps             | 2    |
| 3     | Elbow - Glide                        | 4    |
| 4     | Rafter - Swaged One End              | 4    |
| 5     | Ridge Pole - Swaged Both Ends        | 1    |
| 6     | Joiner - Rectangle Profile           | 2    |
| 7     | Fabric - 20' x 10' With Cable Insert | 1    |
| 8     | Frame Hardware Kit                   | 1    |