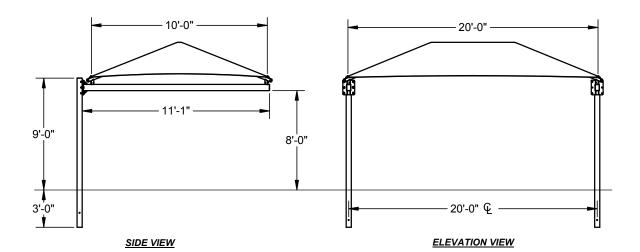

## HANGING CANTILEVER SHADE

## 20' x 10' x 8'

| REF.# | PART DESCRIPTION                     | QTY. |
|-------|--------------------------------------|------|
| 1     | Column - Flanged Cantilever          | 2    |
| 2     | Beam - Flanged With Caps             | 2    |
| 3     | Elbow - Glide                        | 4    |
| 4     | Rafter - Swaged One End              | 4    |
| 5     | Ridge Pole - Swaged Both Ends        | 1    |
| 6     | Joiner - Rectangle Profile           | 2    |
| 7     | Fabric - 20' x 10' With Cable Insert | 1    |
| 8     | Frame Hardware Kit                   | 1    |

These drawings are for reference only and should not be used as construction details. Materials, fasteners, and foundations are subject to change if professionally sealed engineering drawings are required. Designed for 93 MPH Basic Wind Speed.