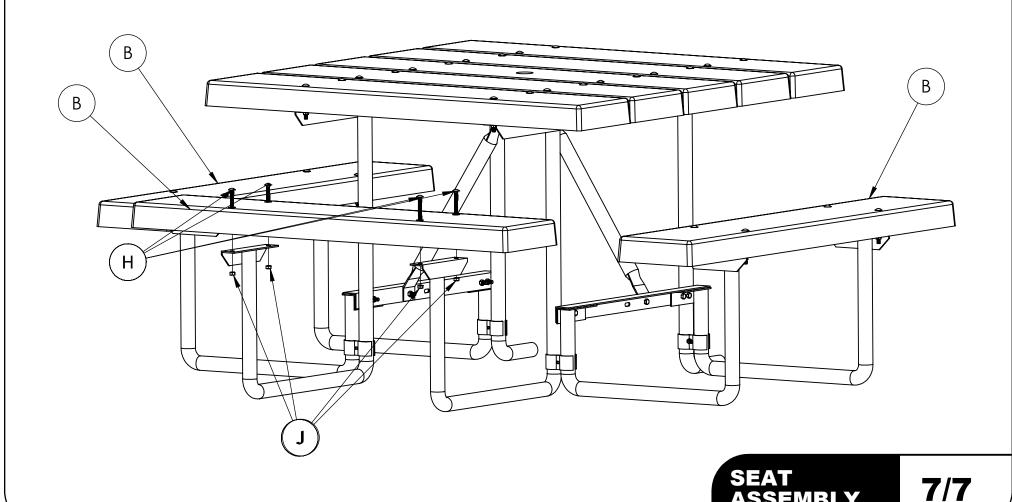

### **STEP 6:** Attach the Seats

- Lay the remaining 3 boards (B) over the outrigger frames (C&D)
  Use the 3-1/2" x 5/16" carriage bolts (H) to go through the board (B) and outrigger frames (C&D)
  Fasten using the 5/16" flange nut (J)
  Repeat for each seat

- Square all parts and tighten all hardware

**ASSEMBLY** 

REV# 3 2-28-17

ALL DIMENSIONS ARE SHOWN IN INCHES