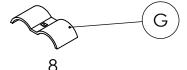

### **STEP 5:** Attach Pipe Frame Clamps

- At the base of the table, place a pipe frame clamp (G) around the end support frame (A)
- and the outrigger frame (C or D)
  Attach the pipe frame clamp by bolting
  through the center of each clamp and secure with a 1-3/4" x 1/4" carriage bolt (L) and 1/4" flange nut (M)