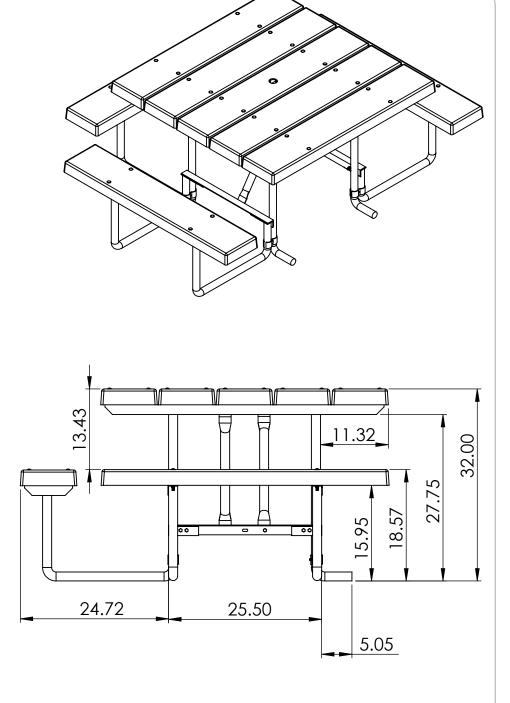

- Square all parts and tighten all hardware

**ASSEMBLY** 

REV# 3 2-28-17

ALL DIMENSIONS ARE SHOWN IN INCHES

# Square ADA Table Specifications BM1225

STEEL FRAME DETAIL