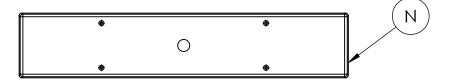

### **Square ADA Table** Instructions BM1225

- STEP 2: Mount the Center Support
  Position the center support (E) on the bottom side of the board (N) with the umbrella hole
- Align the holes in the bracket with the intersections of the web on the board
- Pre-drill a 1/8" hole 3/4" deep at each hole location
- Attach the center bracket (E) with two 1-1/4" x 1/4" lag screws (I)