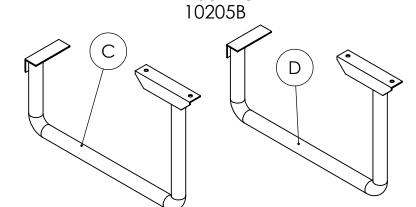

## Square ADA Table Instructions BM1225

- STEP 4: Attach Outriggers
  Carefully turn the table right side up
  The outrigger frames (C & D) are marked left and right
  Attach each outrigger to its appropriate side using a 1" x 5/16" hex bolt (K) and 5/16" flange nut (J)

**OUTRIGGER ASSEMBLY** 

6/7