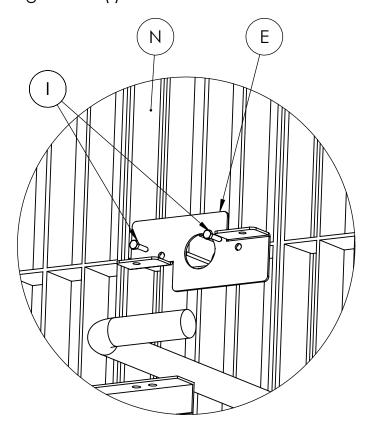

### **Square ADA Table** Instructions BM1225

- STEP 2: Mount the Center Support
  Position the center support (E) on the bottom side of the board (N) with the umbrella hole
- Align the holes in the bracket with the intersections of the web on the board
- Pre-drill a 1/8" hole 3/4" deep at each hole location
- Attach the center bracket (E) with two 1-1/4" x 1/4" lag screws (I)