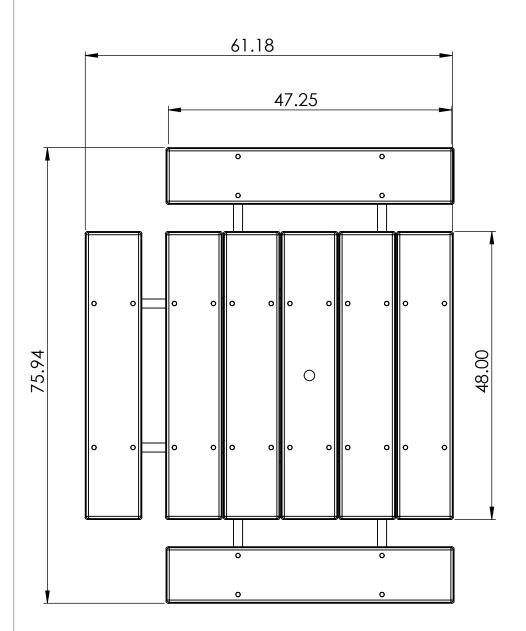

- Square all parts and tighten all hardware

**ASSEMBLY** 

REV# 3 2-28-17

ALL DIMENSIONS ARE SHOWN IN INCHES

# Square ADA Table Specifications BM1225

STEEL FRAME DETAIL