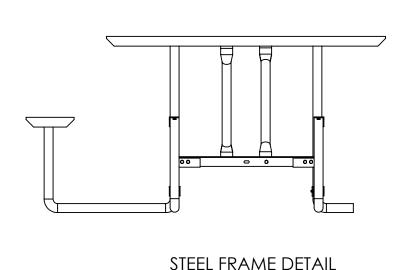

# Square ADA Table Specifications BM1225

STEEL FRAME DETAIL

### Plastic Boards w/ Steel Frame Square ADA Picnic Table

END SUPPORT FRAME 1.5" OD TUBING

SEAT SUPPORT ARM 1.5" OD TUBING & 2"X2" ANGLE IRON

TABLE TOP SUPPORT 2"X2" ANGLE IRON

HARDWARE ZINC

FRAME FINISH POWDER COAT BLACK