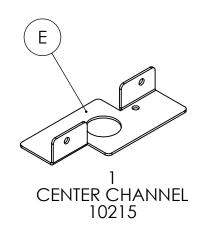

### **Square ADA Table** Instructions BM1225

- STEP 2: Mount the Center Support
  Position the center support (E) on the bottom side of the board (N) with the umbrella hole
- Align the holes in the bracket with the intersections of the web on the board
- Pre-drill a 1/8" hole 3/4" deep at each hole location
- Attach the center bracket (E) with two 1-1/4" x 1/4" lag screws (I)