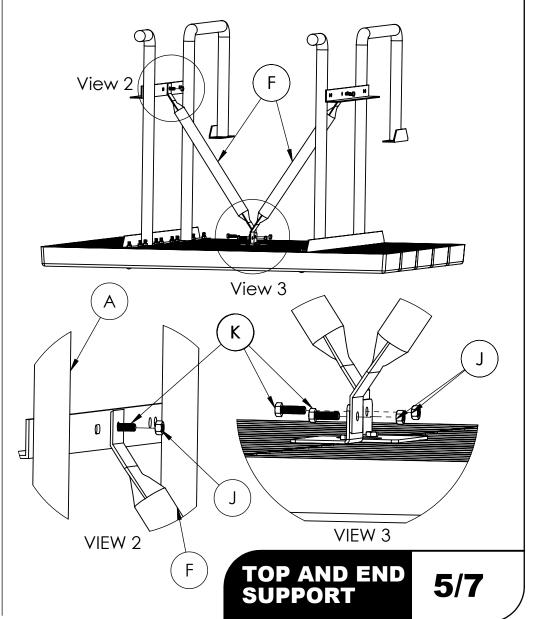

- STEP 3: Attach the Angle Braces
  Using two 1" x 5/16" hex bolts (K) and two 5/16" flange nuts (J), attach the angle support (F) to the center support (E) and end support (A)
- Repeat for the opposite side
- Keep all nuts finger tight until the assembly is complete.