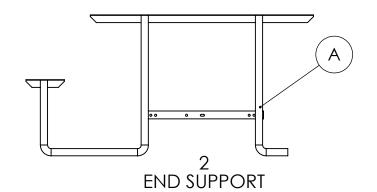

- STEP 3: Attach the Angle Braces
  Using two 1" x 5/16" hex bolts (K) and two 5/16" flange nuts (J), attach the angle support (F) to the center support (E) and end support (A)
- Repeat for the opposite side
- Keep all nuts finger tight until the assembly is complete.

### **STEP 5:** Attach Pipe Frame Clamps

- At the base of the table, place a pipe frame clamp (G) around the end support frame (A)
- and the outrigger frame (C or D)
  Attach the pipe frame clamp by bolting
  through the center of each clamp and secure with a 1-3/4" x 1/4" carriage bolt (L) and 1/4" flange nut (M)