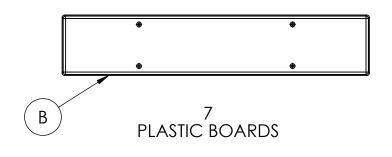

### **STEP 6:** Attach the Seats

- Lay the remaining 3 boards (B) over the outrigger frames (C&D)
  Use the 3-1/2" x 5/16" carriage bolts (H) to go through the board (B) and outrigger frames (C&D)
  Fasten using the 5/16" flange nut (J)
  Repeat for each seat