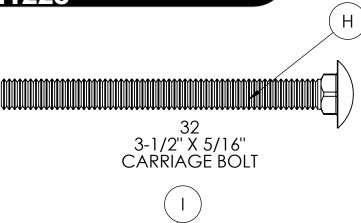

### **STEP 6:** Attach the Seats

- Lay the remaining 3 boards (B) over the outrigger frames (C&D)
  Use the 3-1/2" x 5/16" carriage bolts (H) to go through the board (B) and outrigger frames (C&D)
  Fasten using the 5/16" flange nut (J)
  Repeat for each seat