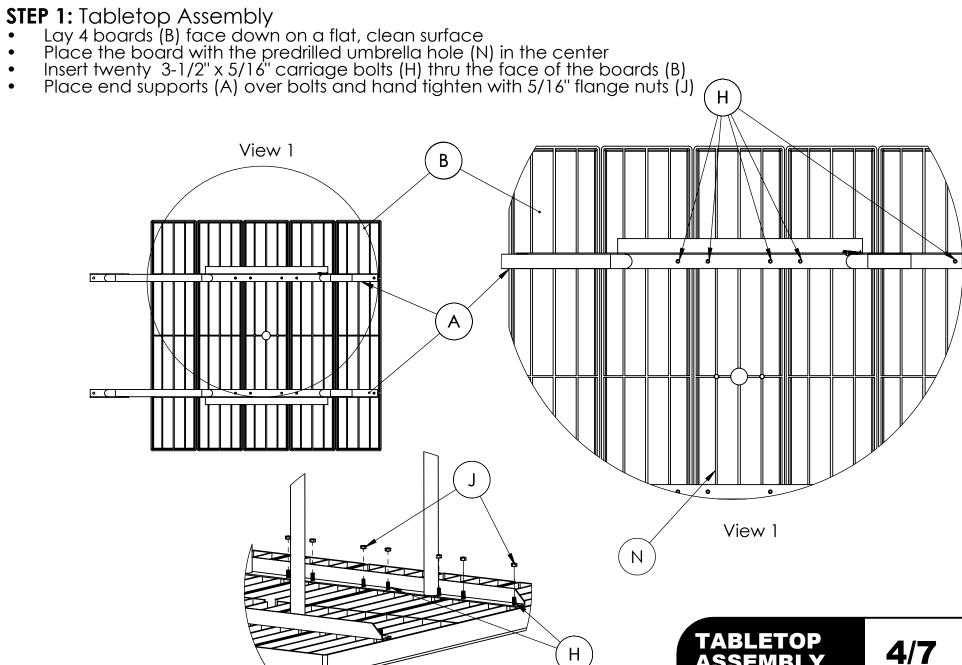

# Square ADA Table Instructions BM1225

# REQUIRED TOOLS (NOT INCLUDED)

1 -1/2" WRENCH 1 - 1/2" SOCKET 1 - 7/16" SOCKET 1/8"- DRILL BIT DRILL NOTE: IT IS IMPORTANT TO KEEP ALL BOLTS FINGER TIGHT DURING ASSEMBLY UNTIL ENTIRE TABLE IS ASSEMBLED

HARDWARE & TOOLS REQUIRED FOR ASSEMBLY

3/7