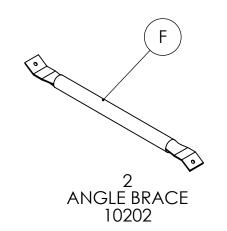

- STEP 3: Attach the Angle Braces
  Using two 1" x 5/16" hex bolts (K) and two 5/16" flange nuts (J), attach the angle support (F) to the center support (E) and end support (A)
- Repeat for the opposite side
- Keep all nuts finger tight until the assembly is complete.