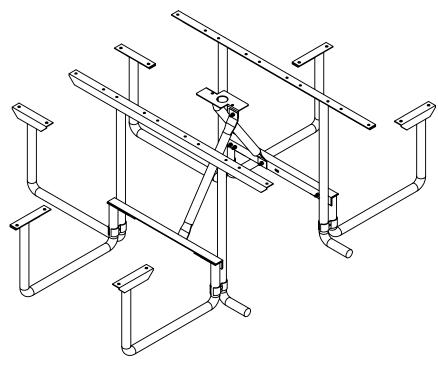

### **Square ADA Table** Instructions BM1225

- STEP 2: Mount the Center Support
  Position the center support (E) on the bottom side of the board (N) with the umbrella hole
- Align the holes in the bracket with the intersections of the web on the board
- Pre-drill a 1/8" hole 3/4" deep at each hole location
- Attach the center bracket (E) with two 1-1/4" x 1/4" lag screws (I)

- STEP 3: Attach the Angle Braces
  Using two 1" x 5/16" hex bolts (K) and two 5/16" flange nuts (J), attach the angle support (F) to the center support (E) and end support (A)
- Repeat for the opposite side
- Keep all nuts finger tight until the assembly is complete.

## Square ADA Table Instructions BM1225

- STEP 4: Attach Outriggers
  Carefully turn the table right side up
  The outrigger frames (C & D) are marked left and right
  Attach each outrigger to its appropriate side using a 1" x 5/16" hex bolt (K) and 5/16" flange nut (J)

### **STEP 5:** Attach Pipe Frame Clamps

- At the base of the table, place a pipe frame clamp (G) around the end support frame (A)
- and the outrigger frame (C or D)
  Attach the pipe frame clamp by bolting
  through the center of each clamp and secure with a 1-3/4" x 1/4" carriage bolt (L) and 1/4" flange nut (M)

**OUTRIGGER ASSEMBLY** 

6/7