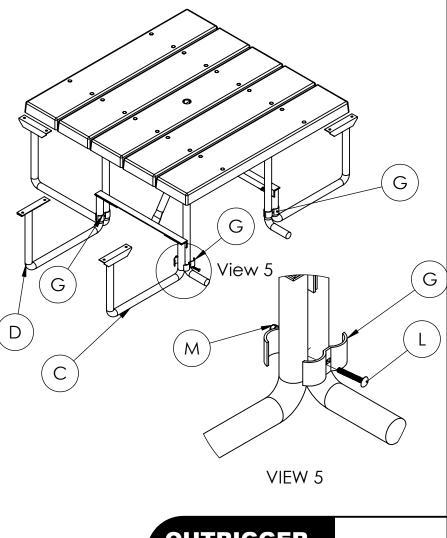

### **STEP 5:** Attach Pipe Frame Clamps

- At the base of the table, place a pipe frame clamp (G) around the end support frame (A)
- and the outrigger frame (C or D)
  Attach the pipe frame clamp by bolting
  through the center of each clamp and secure with a 1-3/4" x 1/4" carriage bolt (L) and 1/4" flange nut (M)

**OUTRIGGER ASSEMBLY** 

6/7