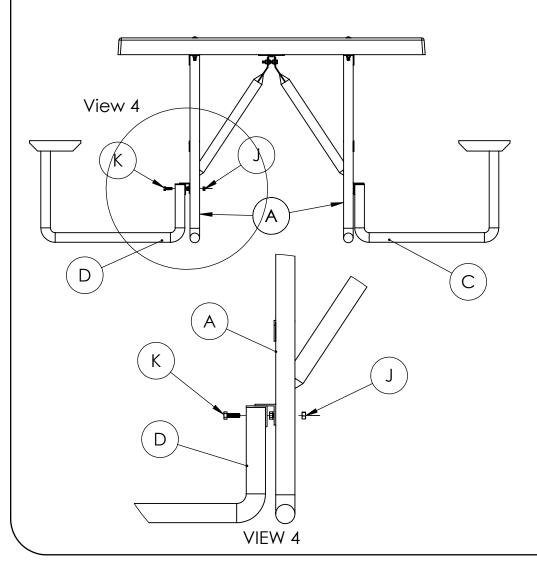

## Square ADA Table Instructions BM1225

- STEP 4: Attach Outriggers
  Carefully turn the table right side up
  The outrigger frames (C & D) are marked left and right
  Attach each outrigger to its appropriate side using a 1" x 5/16" hex bolt (K) and 5/16" flange nut (J)

### **STEP 5:** Attach Pipe Frame Clamps

- At the base of the table, place a pipe frame clamp (G) around the end support frame (A)
- and the outrigger frame (C or D)
  Attach the pipe frame clamp by bolting
  through the center of each clamp and secure with a 1-3/4" x 1/4" carriage bolt (L) and 1/4" flange nut (M)