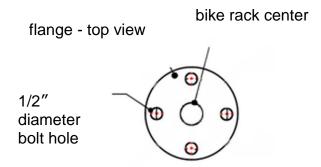

## Park-It Bike Racks - Surface Mount

- Note: Surface mounting hardware sold separately. Use 3/8" x 4" lag bolts and 1/2" x 3" anchors. It is recommended that concrete cure 28 days prior to mounting.
- **Step 1:** Place the bike rack in its desired location with the flanges in place. Mark the center of the holes in each of the flanges on the mounting surface.
- **Step 2:** Move bike rack aside. Using a 1/2" masonry drill bit, drill holes where marked in cement, 4" deep.
- **Step 3:** Blow the hole clean of dust and other material. Insert anchor shields into holes and gently tap into place with a hammer.
- **Step 4:** Align holes in flange with anchors and secure with 3/8" x 4" lag bolts.