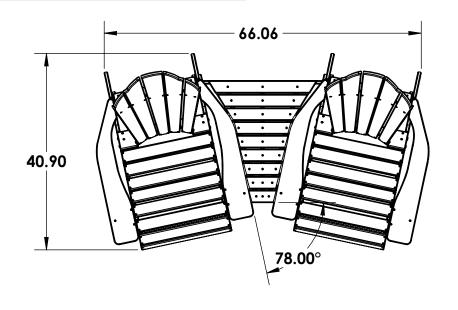

KBC1177 Revision #1 5/11/2021





CHAIR BACK ASSEMBLY 2X ABC-A0013



CHAIR SEAT ASSEMBLY 2X ABC-A0014



CHAIR ARMREST ASSEMBLY(R) 2X ABC-A0015



CHAIR ARMREST ASSEMBLY(L) 2X ABC-A0016



CHAIR BACK LEG 4X ABC-P0062



TETE-A-TETE FRAME 1X ABC-A0066



TETE-A-TETE FRONT LEG 2X ABC-P0160



TETE-A-TETE BACK LEG 2X ABC-P0161







1/4" x 3.00" CARRIAGE BOLT 10X F0001

1/4" x 1.75" CARRIAGE BOLT 32X F0002

1/4" FLAT WASHER 32X F0003



#8 X 1.625" DECK SCREW 8X F0004



**1/4" HEX NUT** 32X F0005

**REQUIRED TOOLS** (NOT INCLUDED) 1 - 7/16" SOCKET

1 - SCREW GUN

1 - RUBBER MALLET

**HARDWARE & TOOLS REQUIRED** FOR ASSEMBLY







# SPECIFICATIONS BC1177









1/2

# SPECIFICATIONS BC1177









2/2