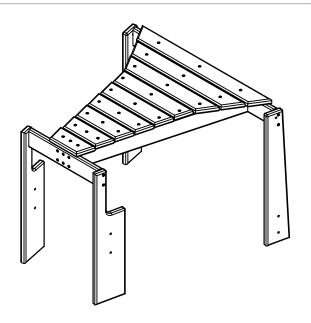

KBC1177 Revision #1 5/11/2021

CHAIR BACK ASSEMBLY 2X ABC-A0013

CHAIR SEAT ASSEMBLY 2X ABC-A0014

CHAIR ARMREST ASSEMBLY(R) 2X ABC-A0015

CHAIR ARMREST ASSEMBLY(L) 2X ABC-A0016

CHAIR BACK LEG 4X ABC-P0062

TETE-A-TETE FRAME 1X ABC-A0066

TETE-A-TETE FRONT LEG 2X ABC-P0160

TETE-A-TETE BACK LEG 2X ABC-P0161

1/4" x 3.00" CARRIAGE BOLT 10X F0001

1/4" x 1.75" CARRIAGE BOLT 32X F0002

1/4" FLAT WASHER 32X F0003

#8 X 1.625" DECK SCREW 8X F0004

**1/4" HEX NUT** 32X F0005