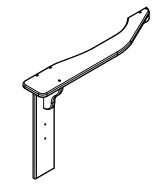

KBC1177 Revision #1 5/11/2021

CHAIR BACK ASSEMBLY 2X ABC-A0013

CHAIR SEAT ASSEMBLY 2X ABC-A0014

CHAIR ARMREST ASSEMBLY(R) 2X ABC-A0015

CHAIR ARMREST ASSEMBLY(L) 2X ABC-A0016

CHAIR BACK LEG 4X ABC-P0062

TETE-A-TETE FRAME 1X ABC-A0066