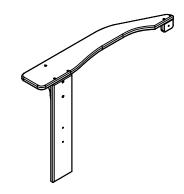

KBC1177 Revision #1 5/11/2021

CHAIR BACK ASSEMBLY 2X ABC-A0013

CHAIR SEAT ASSEMBLY 2X ABC-A0014

CHAIR ARMREST ASSEMBLY(R) 2X ABC-A0015

CHAIR ARMREST ASSEMBLY(L) 2X ABC-A0016

CHAIR BACK LEG 4X ABC-P0062

TETE-A-TETE FRAME 1X ABC-A0066