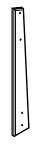

KBC1177 Revision #1 5/11/2021

CHAIR BACK ASSEMBLY 2X ABC-A0013

CHAIR SEAT ASSEMBLY 2X ABC-A0014

CHAIR ARMREST ASSEMBLY(R) 2X ABC-A0015

CHAIR ARMREST ASSEMBLY(L) 2X ABC-A0016

CHAIR BACK LEG 4X ABC-P0062

TETE-A-TETE FRAME 1X ABC-A0066

TETE-A-TETE FRONT LEG 2X ABC-P0160

TETE-A-TETE BACK LEG 2X ABC-P0161

1/4" x 3.00" CARRIAGE BOLT 10X F0001

1/4" x 1.75" CARRIAGE BOLT 32X F0002

1/4" FLAT WASHER 32X F0003

#8 X 1.625" DECK SCREW 8X F0004

**1/4" HEX NUT** 32X F0005