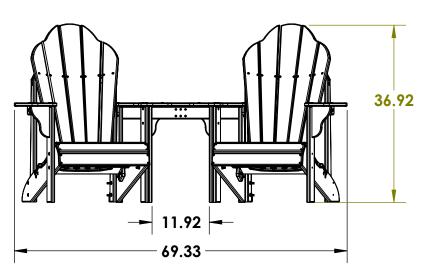

KBC1177 Revision #1 5/11/2021





CHAIR BACK ASSEMBLY 2X ABC-A0013



CHAIR SEAT ASSEMBLY 2X ABC-A0014



CHAIR ARMREST ASSEMBLY(R) 2X ABC-A0015



CHAIR ARMREST ASSEMBLY(L) 2X ABC-A0016



CHAIR BACK LEG 4X ABC-P0062



TETE-A-TETE FRAME 1X ABC-A0066



TETE-A-TETE FRONT LEG 2X ABC-P0160



TETE-A-TETE BACK LEG 2X ABC-P0161







1/4" x 3.00" CARRIAGE BOLT 10X F0001

1/4" x 1.75" CARRIAGE BOLT 32X F0002

1/4" FLAT WASHER 32X F0003



#8 X 1.625" DECK SCREW 8X F0004



**1/4" HEX NUT** 32X F0005

**REQUIRED TOOLS** (NOT INCLUDED) 1 - 7/16" SOCKET

1 - SCREW GUN

1 - RUBBER MALLET

**HARDWARE & TOOLS REQUIRED** FOR ASSEMBLY







# SPECIFICATIONS BC1177









1/2

# SPECIFICATIONS BC1177









2/2