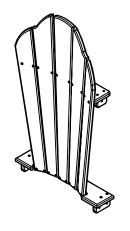

KBC1177 Revision #1 5/11/2021

CHAIR BACK ASSEMBLY 2X ABC-A0013

CHAIR SEAT ASSEMBLY 2X ABC-A0014

CHAIR ARMREST ASSEMBLY(R) 2X ABC-A0015

CHAIR ARMREST ASSEMBLY(L) 2X ABC-A0016

CHAIR BACK LEG 4X ABC-P0062

TETE-A-TETE FRAME 1X ABC-A0066