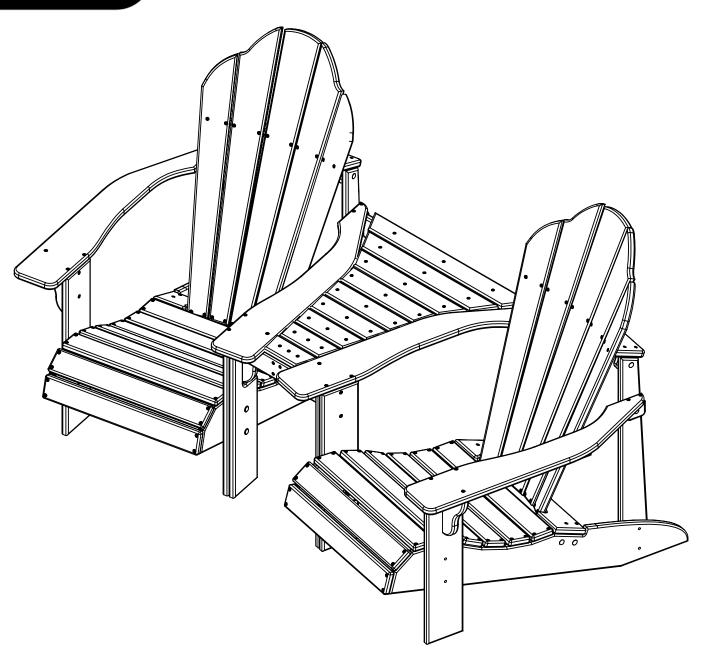

KBC1177 Revision #1 5/11/2021

CHAIR BACK ASSEMBLY 2X ABC-A0013

CHAIR SEAT ASSEMBLY 2X ABC-A0014

CHAIR ARMREST ASSEMBLY(R) 2X ABC-A0015

CHAIR ARMREST ASSEMBLY(L) 2X ABC-A0016

CHAIR BACK LEG 4X ABC-P0062

TETE-A-TETE FRAME 1X ABC-A0066