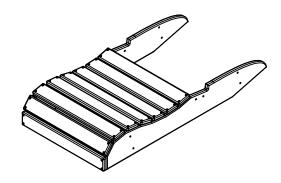

KBC1177 Revision #1 5/11/2021

CHAIR BACK ASSEMBLY 2X ABC-A0013

CHAIR SEAT ASSEMBLY 2X ABC-A0014

CHAIR ARMREST ASSEMBLY(R) 2X ABC-A0015

CHAIR ARMREST ASSEMBLY(L) 2X ABC-A0016

CHAIR BACK LEG 4X ABC-P0062

TETE-A-TETE FRAME 1X ABC-A0066