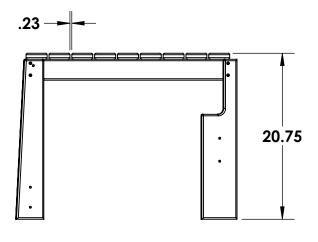

KBC1177 Revision #1 5/11/2021





CHAIR BACK ASSEMBLY 2X ABC-A0013



CHAIR SEAT ASSEMBLY 2X ABC-A0014



CHAIR ARMREST ASSEMBLY(R) 2X ABC-A0015



CHAIR ARMREST ASSEMBLY(L) 2X ABC-A0016



CHAIR BACK LEG 4X ABC-P0062



TETE-A-TETE FRAME 1X ABC-A0066



TETE-A-TETE FRONT LEG 2X ABC-P0160



TETE-A-TETE BACK LEG 2X ABC-P0161







1/4" x 3.00" CARRIAGE BOLT 10X F0001

1/4" x 1.75" CARRIAGE BOLT 32X F0002

1/4" FLAT WASHER 32X F0003



#8 X 1.625" DECK SCREW 8X F0004



**1/4" HEX NUT** 32X F0005

**REQUIRED TOOLS** (NOT INCLUDED) 1 - 7/16" SOCKET

1 - SCREW GUN

1 - RUBBER MALLET

**HARDWARE & TOOLS REQUIRED** FOR ASSEMBLY







# SPECIFICATIONS BC1177









1/2

# SPECIFICATIONS BC1177









2/2