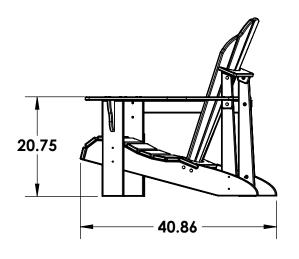

KBC1177 Revision #1 5/11/2021





CHAIR BACK ASSEMBLY 2X ABC-A0013



CHAIR SEAT ASSEMBLY 2X ABC-A0014



CHAIR ARMREST ASSEMBLY(R) 2X ABC-A0015



CHAIR ARMREST ASSEMBLY(L) 2X ABC-A0016



CHAIR BACK LEG 4X ABC-P0062



TETE-A-TETE FRAME 1X ABC-A0066



TETE-A-TETE FRONT LEG 2X ABC-P0160



TETE-A-TETE BACK LEG 2X ABC-P0161







1/4" x 3.00" CARRIAGE BOLT 10X F0001

1/4" x 1.75" CARRIAGE BOLT 32X F0002

1/4" FLAT WASHER 32X F0003



#8 X 1.625" DECK SCREW 8X F0004



**1/4" HEX NUT** 32X F0005

**REQUIRED TOOLS** (NOT INCLUDED) 1 - 7/16" SOCKET

1 - SCREW GUN

1 - RUBBER MALLET

**HARDWARE & TOOLS REQUIRED** FOR ASSEMBLY







# SPECIFICATIONS BC1177









1/2

# SPECIFICATIONS BC1177









2/2