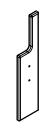

KBC1177 Revision #1 5/11/2021

CHAIR BACK ASSEMBLY 2X ABC-A0013

CHAIR SEAT ASSEMBLY 2X ABC-A0014

CHAIR ARMREST ASSEMBLY(R) 2X ABC-A0015

CHAIR ARMREST ASSEMBLY(L) 2X ABC-A0016

CHAIR BACK LEG 4X ABC-P0062

TETE-A-TETE FRAME 1X ABC-A0066

TETE-A-TETE FRONT LEG 2X ABC-P0160

TETE-A-TETE BACK LEG 2X ABC-P0161

1/4" x 3.00" CARRIAGE BOLT 10X F0001

1/4" x 1.75" CARRIAGE BOLT 32X F0002

1/4" FLAT WASHER 32X F0003

#8 X 1.625" DECK SCREW 8X F0004

**1/4" HEX NUT** 32X F0005