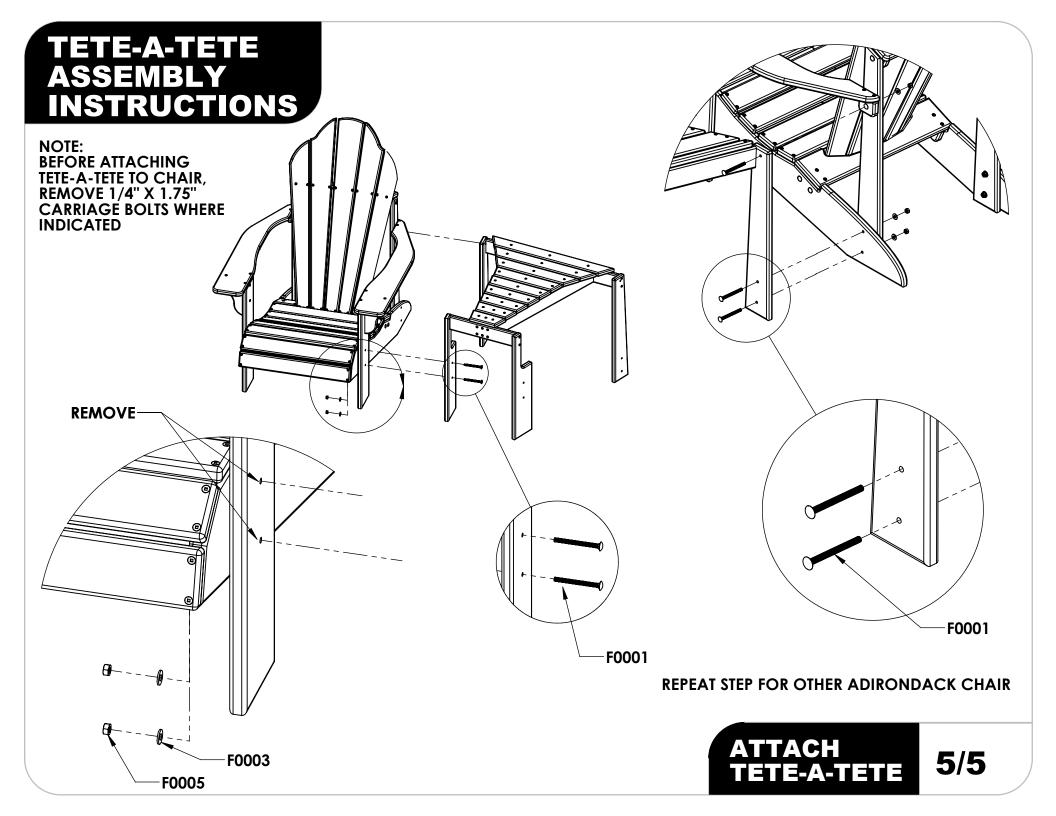

KBC1177 Revision #1 5/11/2021

CHAIR BACK ASSEMBLY 2X ABC-A0013

CHAIR SEAT ASSEMBLY 2X ABC-A0014

CHAIR ARMREST ASSEMBLY(R) 2X ABC-A0015

CHAIR ARMREST ASSEMBLY(L) 2X ABC-A0016

CHAIR BACK LEG 4X ABC-P0062

TETE-A-TETE FRAME 1X ABC-A0066

TETE-A-TETE FRONT LEG 2X ABC-P0160

TETE-A-TETE BACK LEG 2X ABC-P0161

1/4" x 3.00" CARRIAGE BOLT 10X F0001

1/4" x 1.75" CARRIAGE BOLT 32X F0002

1/4" FLAT WASHER 32X F0003

#8 X 1.625" DECK SCREW 8X F0004

**1/4" HEX NUT** 32X F0005