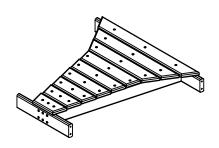

KBC1177 Revision #1 5/11/2021

CHAIR BACK ASSEMBLY 2X ABC-A0013

CHAIR SEAT ASSEMBLY 2X ABC-A0014

CHAIR ARMREST ASSEMBLY(R) 2X ABC-A0015

CHAIR ARMREST ASSEMBLY(L) 2X ABC-A0016

CHAIR BACK LEG 4X ABC-P0062

TETE-A-TETE FRAME 1X ABC-A0066