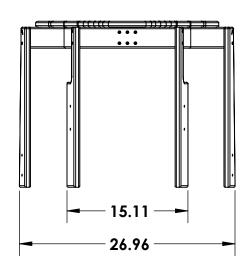

KBC1177 Revision #1 5/11/2021

CHAIR BACK ASSEMBLY 2X ABC-A0013

CHAIR SEAT ASSEMBLY 2X ABC-A0014

CHAIR ARMREST ASSEMBLY(R) 2X ABC-A0015

CHAIR ARMREST ASSEMBLY(L) 2X ABC-A0016

CHAIR BACK LEG 4X ABC-P0062

TETE-A-TETE FRAME 1X ABC-A0066

TETE-A-TETE FRONT LEG 2X ABC-P0160

TETE-A-TETE BACK LEG 2X ABC-P0161

1/4" x 3.00" CARRIAGE BOLT 10X F0001

1/4" x 1.75" CARRIAGE BOLT 32X F0002

1/4" FLAT WASHER 32X F0003

#8 X 1.625" DECK SCREW 8X F0004

**1/4" HEX NUT** 32X F0005