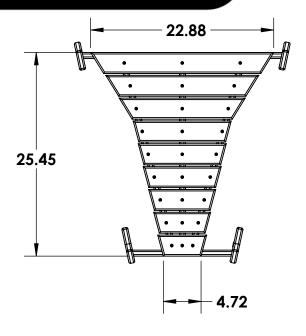

KBC1177 Revision #1 5/11/2021

CHAIR BACK ASSEMBLY 2X ABC-A0013

CHAIR SEAT ASSEMBLY 2X ABC-A0014

CHAIR ARMREST ASSEMBLY(R) 2X ABC-A0015

CHAIR ARMREST ASSEMBLY(L) 2X ABC-A0016

CHAIR BACK LEG 4X ABC-P0062

TETE-A-TETE FRAME 1X ABC-A0066

TETE-A-TETE FRONT LEG 2X ABC-P0160

TETE-A-TETE BACK LEG 2X ABC-P0161

1/4" x 3.00" CARRIAGE BOLT 10X F0001

1/4" x 1.75" CARRIAGE BOLT 32X F0002

1/4" FLAT WASHER 32X F0003

#8 X 1.625" DECK SCREW 8X F0004

**1/4" HEX NUT** 32X F0005