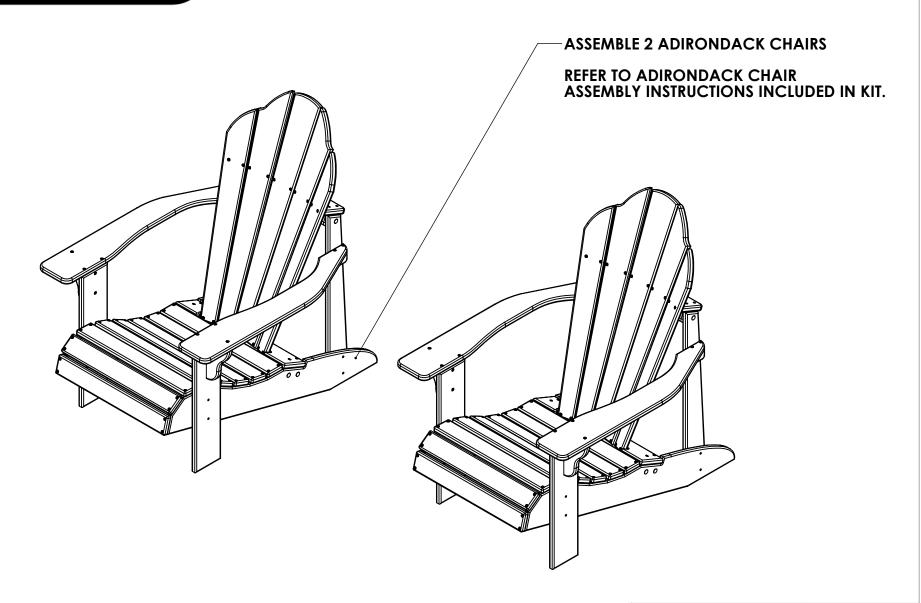

KBC1177 Revision #1 5/11/2021

CHAIR BACK ASSEMBLY 2X ABC-A0013

CHAIR SEAT ASSEMBLY 2X ABC-A0014

CHAIR ARMREST ASSEMBLY(R) 2X ABC-A0015

CHAIR ARMREST ASSEMBLY(L) 2X ABC-A0016

CHAIR BACK LEG 4X ABC-P0062

TETE-A-TETE FRAME 1X ABC-A0066