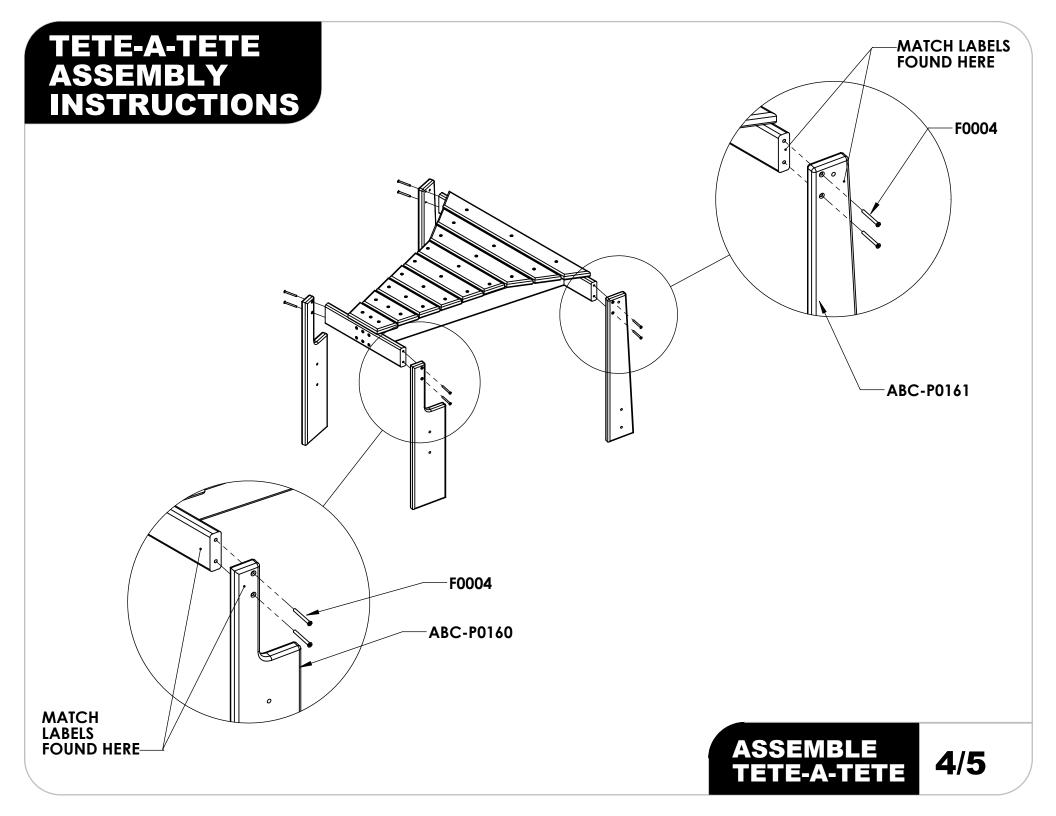

TETE-A-TETE FRONT LEG 2X ABC-P0160

TETE-A-TETE BACK LEG 2X ABC-P0161

1/4" x 3.00" CARRIAGE BOLT 10X F0001

1/4" x 1.75" CARRIAGE BOLT 32X F0002

1/4" FLAT WASHER 32X F0003

#8 X 1.625" DECK SCREW 8X F0004

**1/4" HEX NUT** 32X F0005