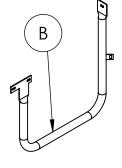

### **COMPONENTS**

Table Top

Center Cross Brace

Left Legs

Corner Brackets

Right Legs