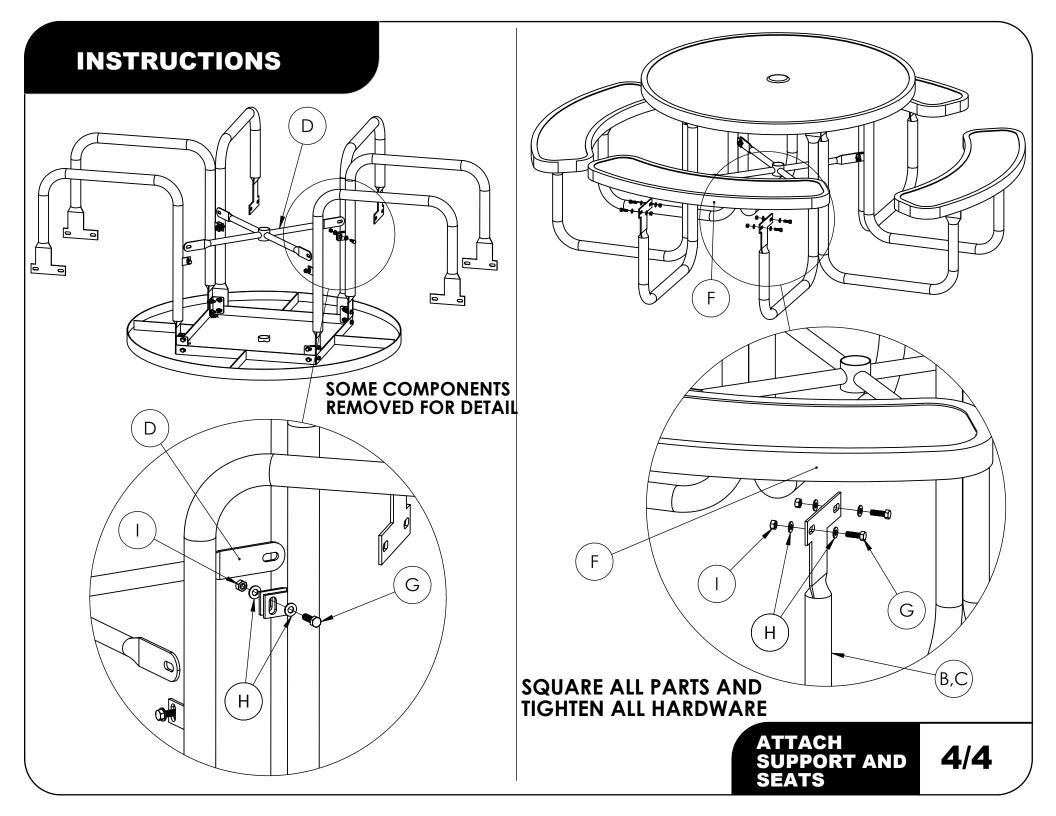

# **INSTRUCTIONS**

Round & Square Picnic Tables



# INSTRUCTIONS

Round Picnic Tables

### **COMPONENTS**



Table Top



Center Cross Brace



Left Legs



Corner Brackets



Right Legs



### **HARDWARE**



M8 x 25 HEX HEAD BOLTS



M8 Flat Washer



36 M8 Hex Nut

**REQUIRED TOOLS** (NOT INCLUDED)

1 -13 MM WRENCH 1 - 13 MM SOCKET

NOTE: IT IS IMPORTANT TO KEEP ALL BOLTS FINGER TIGHT **DURING ASSEMBLY UNTIL ENTIRE TABLE IS ASSEMBLED** 

> **HARDWARE & TOOLS REQUIRED FOR ASSEMBLY**

2/4

# **INSTRUCTIONS** Е 0 Е Е 0-Н ATTACH TABLE LEGS 3/4



## **INSTRUCTIONS**

Square Picnic Tables

### **COMPONENTS**









**HARDWARE** 









Corner Brackets



Seats





36 M8 Hex Nut

### **REQUIRED TOOLS** (NOT INCLUDED)

Center Cross Brace

1 -13MM WRENCH 1 - 13MM SOCKET

NOTE: IT IS IMPORTANT TO KEEP ALL BOLTS FINGER TIGHT **DURING ASSEMBLY UNTIL ENTIRE TABLE IS ASSEMBLED** 

> **HARDWARE & TOOLS REQUIRED FOR ASSEMBLY**

2/4





G ATTACH SUPPORT AND SEATS 4/4