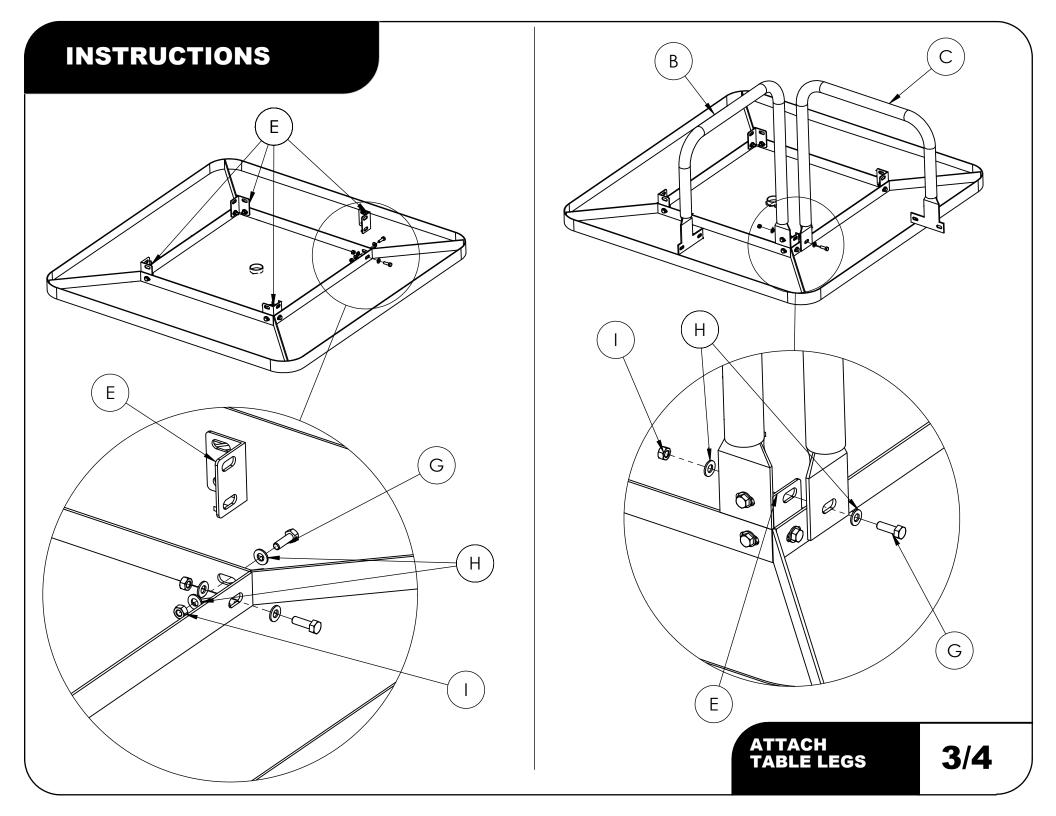

Left Legs



Corner Brackets



Right Legs



### **HARDWARE**



M8 x 25 HEX HEAD BOLTS



M8 Flat Washer



36 M8 Hex Nut

**REQUIRED TOOLS** (NOT INCLUDED)

1 -13 MM WRENCH 1 - 13 MM SOCKET

NOTE: IT IS IMPORTANT TO KEEP ALL BOLTS FINGER TIGHT **DURING ASSEMBLY UNTIL ENTIRE TABLE IS ASSEMBLED** 

> **HARDWARE & TOOLS REQUIRED FOR ASSEMBLY**

2/4

# **INSTRUCTIONS** Е 0 Е Е 0-Н ATTACH TABLE LEGS 3/4



## **INSTRUCTIONS**

Square Picnic Tables

### **COMPONENTS**









**HARDWARE** 









Corner Brackets



Seats





36 M8 Hex Nut

### **REQUIRED TOOLS** (NOT INCLUDED)

Center Cross Brace

1 -13MM WRENCH 1 - 13MM SOCKET

NOTE: IT IS IMPORTANT TO KEEP ALL BOLTS FINGER TIGHT **DURING ASSEMBLY UNTIL ENTIRE TABLE IS ASSEMBLED** 

> **HARDWARE & TOOLS REQUIRED FOR ASSEMBLY**

2/4





G ATTACH SUPPORT AND SEATS 4/4