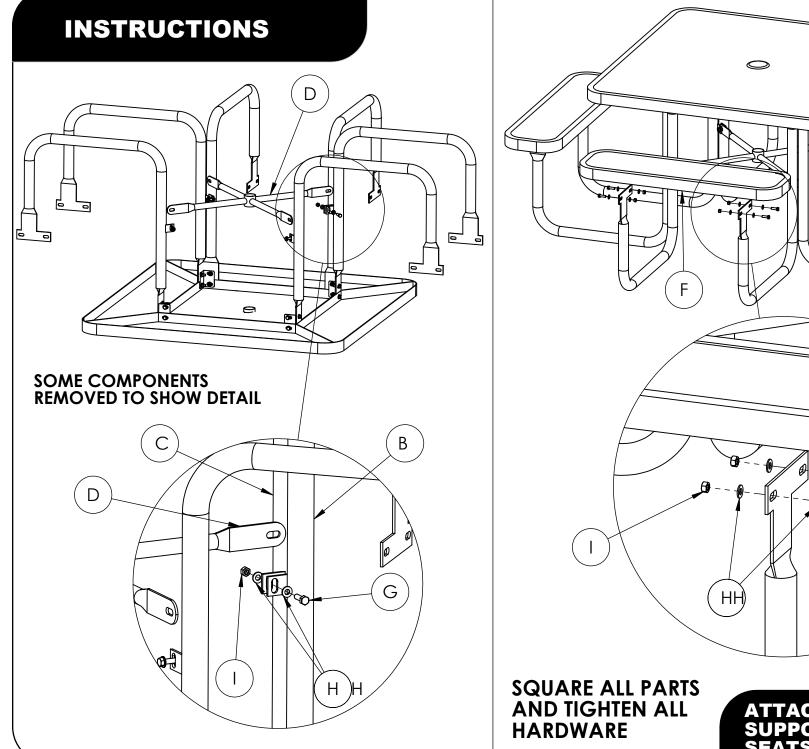

Left Legs



Corner Brackets



Right Legs



### **HARDWARE**



M8 x 25 HEX HEAD BOLTS



M8 Flat Washer



36 M8 Hex Nut

**REQUIRED TOOLS** (NOT INCLUDED)

1 -13 MM WRENCH 1 - 13 MM SOCKET

NOTE: IT IS IMPORTANT TO KEEP ALL BOLTS FINGER TIGHT **DURING ASSEMBLY UNTIL ENTIRE TABLE IS ASSEMBLED** 

> **HARDWARE & TOOLS REQUIRED FOR ASSEMBLY**

2/4

# **INSTRUCTIONS** Е 0 Е Е 0-Н ATTACH TABLE LEGS 3/4



## **INSTRUCTIONS**

Square Picnic Tables

### **COMPONENTS**









**HARDWARE** 









Corner Brackets



Seats





36 M8 Hex Nut

### **REQUIRED TOOLS** (NOT INCLUDED)

Center Cross Brace

1 -13MM WRENCH 1 - 13MM SOCKET

NOTE: IT IS IMPORTANT TO KEEP ALL BOLTS FINGER TIGHT **DURING ASSEMBLY UNTIL ENTIRE TABLE IS ASSEMBLED** 

> **HARDWARE & TOOLS REQUIRED FOR ASSEMBLY**

2/4





G ATTACH SUPPORT AND SEATS 4/4