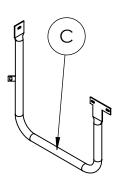

### **COMPONENTS**

Table Top

Center Cross Brace

Left Legs

Corner Brackets

Right Legs