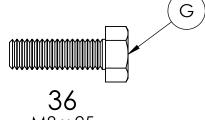

### **HARDWARE**

M8 x 25 HEX HEAD BOLTS

M8 Flat Washer

36 M8 Hex Nut

**REQUIRED TOOLS** (NOT INCLUDED)

1 -13 MM WRENCH 1 - 13 MM SOCKET

NOTE: IT IS IMPORTANT TO KEEP ALL BOLTS FINGER TIGHT **DURING ASSEMBLY UNTIL ENTIRE TABLE IS ASSEMBLED** 