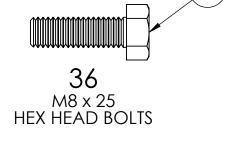

### **HARDWARE**

M8 x 25 HEX HEAD BOLTS

M8 Flat Washer

36 M8 Hex Nut

**REQUIRED TOOLS** (NOT INCLUDED)

1 -13 MM WRENCH 1 - 13 MM SOCKET

NOTE: IT IS IMPORTANT TO KEEP ALL BOLTS FINGER TIGHT **DURING ASSEMBLY UNTIL ENTIRE TABLE IS ASSEMBLED** 