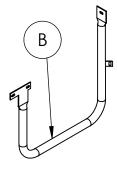

### **COMPONENTS**

Table Top

Center Cross Brace

Left Legs

Corner Brackets

Right Legs

### **COMPONENTS**

**HARDWARE** 

Corner Brackets

Seats

36 M8 Hex Nut