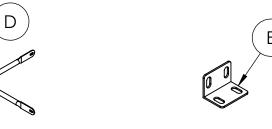

### **COMPONENTS**

Table Top

Center Cross Brace

Left Legs

Corner Brackets

Right Legs

### **HARDWARE**

M8 x 25 HEX HEAD BOLTS

M8 Flat Washer

36 M8 Hex Nut

**REQUIRED TOOLS** (NOT INCLUDED)

1 -13 MM WRENCH 1 - 13 MM SOCKET

NOTE: IT IS IMPORTANT TO KEEP ALL BOLTS FINGER TIGHT **DURING ASSEMBLY UNTIL ENTIRE TABLE IS ASSEMBLED** 