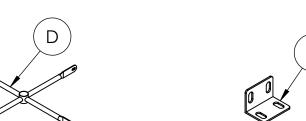

### **COMPONENTS**

Table Top

Center Cross Brace

Left Legs

Corner Brackets

Right Legs

### **COMPONENTS**

**HARDWARE** 

Corner Brackets

Seats

36 M8 Hex Nut

### **REQUIRED TOOLS** (NOT INCLUDED)

Center Cross Brace

1 -13MM WRENCH 1 - 13MM SOCKET

NOTE: IT IS IMPORTANT TO KEEP ALL BOLTS FINGER TIGHT **DURING ASSEMBLY UNTIL ENTIRE TABLE IS ASSEMBLED** 

> **HARDWARE & TOOLS REQUIRED FOR ASSEMBLY**