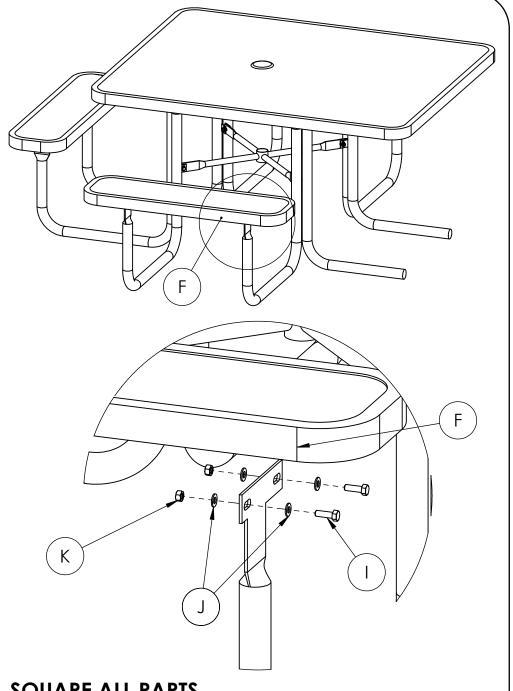

# **INSTRUCTIONS** G Н 0 ••• Н 0 K ATTACH TABLE LEGS 3/4

**SQUARE ALL PARTS AND TIGHTEN ALL** 

ATTACH SUPPORT AND SEATS

4/4