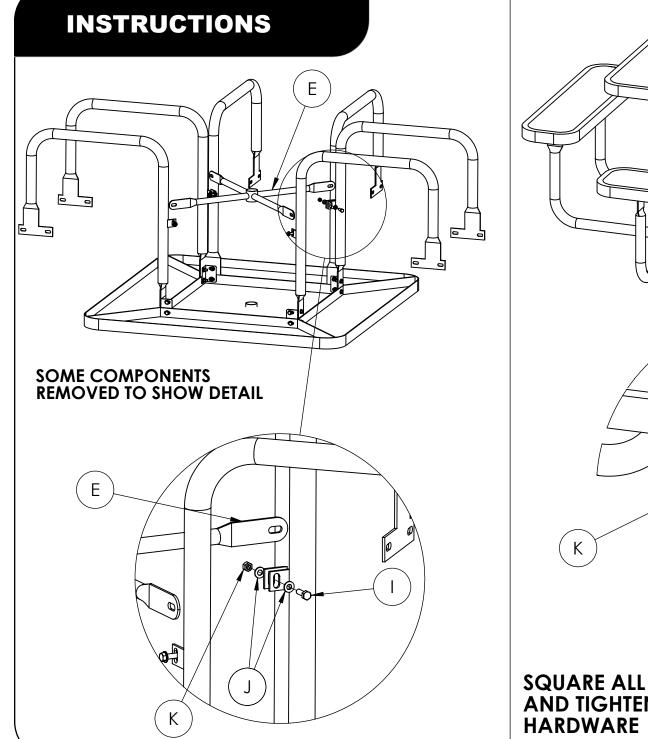

# **INSTRUCTIONS** В D G Η 0 Κ 0 0 0 K ATTACH TABLE LEGS 3/4

REQUIRED TOOLS (NOT INCLUDED)

1 - 13MM WRENCH

1 - 13MM SOCKET

NOTE: IT IS IMPORTANT TO KEEP ALL BOLTS FINGER TIGHT DURING ASSEMBLY UNTIL ENTIRE TABLE IS ASSEMBLED

# **INSTRUCTIONS** G Н 0 ••• Н 0 K ATTACH TABLE LEGS 3/4

**SQUARE ALL PARTS AND TIGHTEN ALL** 

ATTACH SUPPORT AND SEATS

4/4