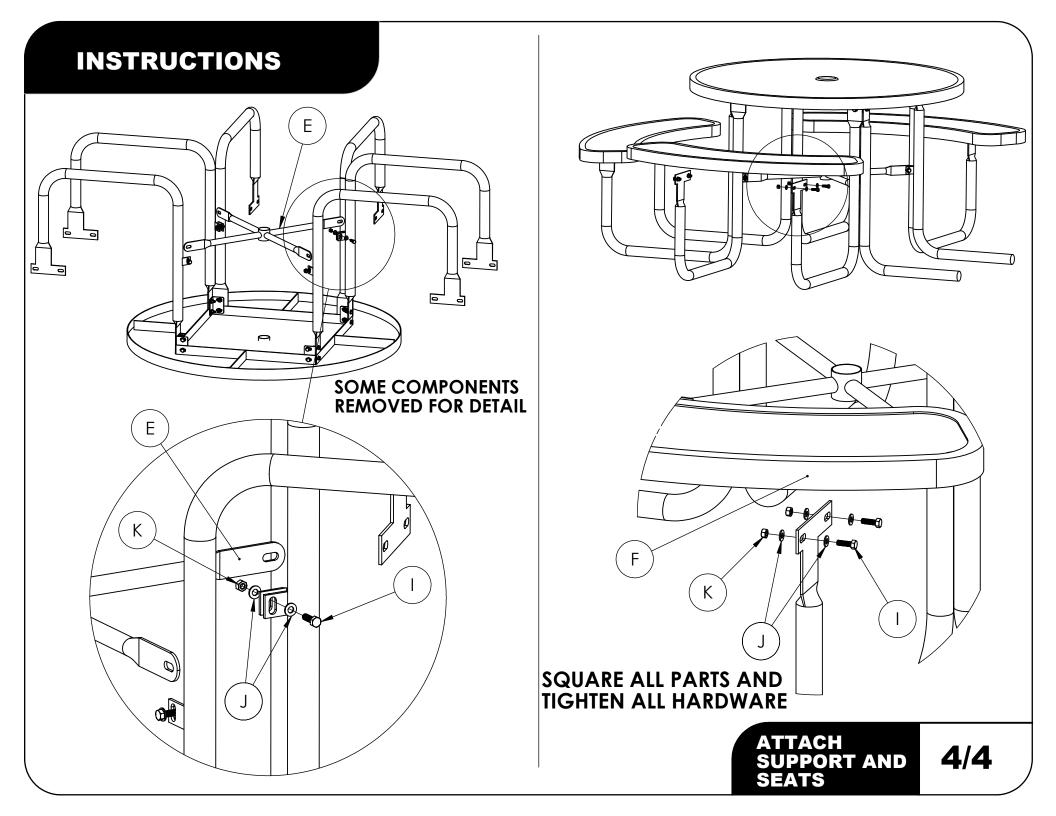

# **INSTRUCTIONS** G Н 0 ••• Н 0 K ATTACH TABLE LEGS 3/4

**SQUARE ALL PARTS AND TIGHTEN ALL** 

ATTACH SUPPORT AND SEATS

4/4