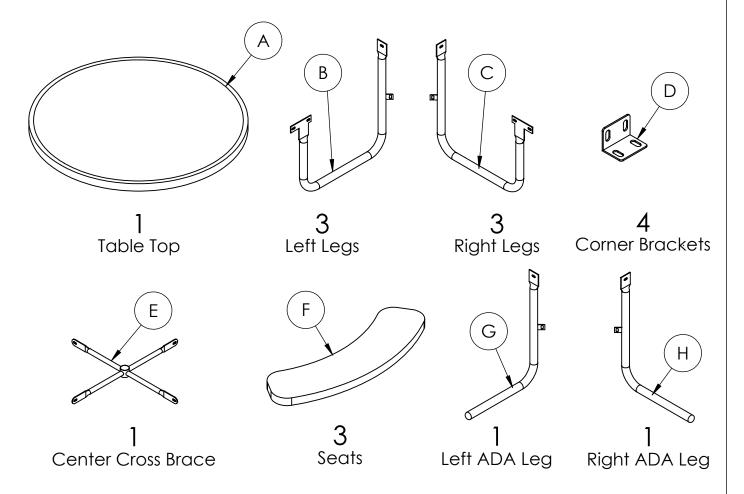

## **INSTRUCTIONS**

Round & Square ADA Picnic Tables



### **INSTRUCTIONS**

Round ADA Picnic Tables

#### **COMPONENTS**



#### **HARDWARE**



M8 x 25 HEX HEAD BOLTS



M8 Flat Washer



M8 Hex Nut

## REQUIRED TOOLS (NOT INCLUDED)

1 -13MM WRENCH 1 - 13MM SOCKET NOTE: IT IS IMPORTANT TO KEEP ALL BOLTS FINGER TIGHT DURING ASSEMBLY UNTIL ENTIRE TABLE IS ASSEMBLED

HARDWARE & TOOLS REQUIRED FOR ASSEMBLY

2/4

# **INSTRUCTIONS** В D G Η 0 Κ 0 0 0 K ATTACH TABLE LEGS 3/4







REQUIRED TOOLS (NOT INCLUDED)

1 - 13MM WRENCH

1 - 13MM SOCKET

NOTE: IT IS IMPORTANT TO KEEP ALL BOLTS FINGER TIGHT DURING ASSEMBLY UNTIL ENTIRE TABLE IS ASSEMBLED

32 M8 Hex Nut

# **INSTRUCTIONS** G Н 0 ••• Н 0 K ATTACH TABLE LEGS 3/4





**SQUARE ALL PARTS AND TIGHTEN ALL** 

ATTACH SUPPORT AND SEATS

4/4