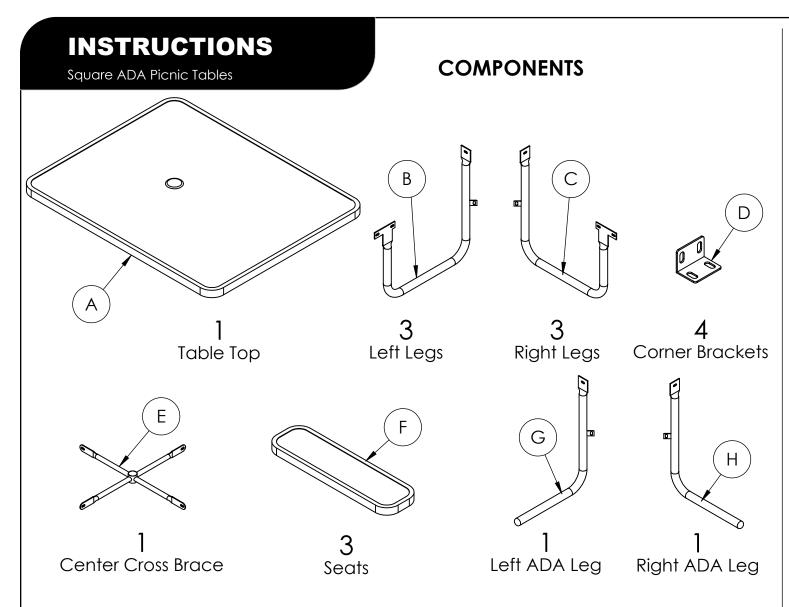

## **INSTRUCTIONS**

Round & Square ADA Picnic Tables



### **INSTRUCTIONS**

Round ADA Picnic Tables

#### **COMPONENTS**



#### **HARDWARE**



M8 x 25 HEX HEAD BOLTS



M8 Flat Washer



M8 Hex Nut

## REQUIRED TOOLS (NOT INCLUDED)

1 -13MM WRENCH 1 - 13MM SOCKET NOTE: IT IS IMPORTANT TO KEEP ALL BOLTS FINGER TIGHT DURING ASSEMBLY UNTIL ENTIRE TABLE IS ASSEMBLED

HARDWARE & TOOLS REQUIRED FOR ASSEMBLY

2/4

# **INSTRUCTIONS** В D G Η 0 Κ 0 0 0 K ATTACH TABLE LEGS 3/4







REQUIRED TOOLS (NOT INCLUDED)

1 - 13MM WRENCH

1 - 13MM SOCKET

NOTE: IT IS IMPORTANT TO KEEP ALL BOLTS FINGER TIGHT DURING ASSEMBLY UNTIL ENTIRE TABLE IS ASSEMBLED

32 M8 Hex Nut

# **INSTRUCTIONS** G Н 0 ••• Н 0 K ATTACH TABLE LEGS 3/4





**SQUARE ALL PARTS AND TIGHTEN ALL** 

ATTACH SUPPORT AND SEATS

4/4