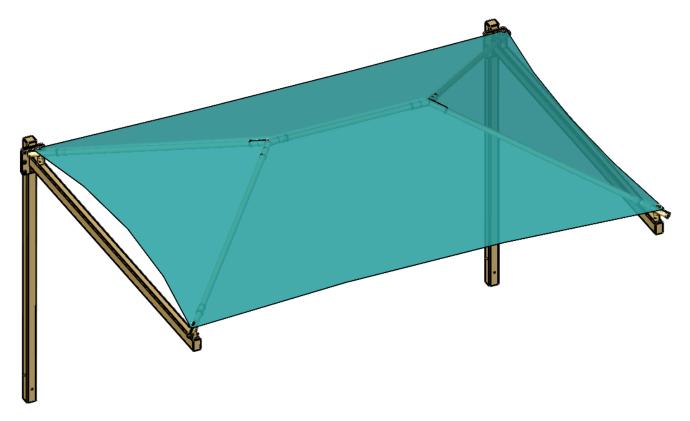

## HANGING CANTILEVER SHADE

## 20' x 10' x 8'

| REF.# | PART DESCRIPTION                     | QTY. |
|-------|--------------------------------------|------|
| 1     | 5" Sq. Column - Flanged Cantilever   | 2    |
| 2     | 5" Sq. Beam - Flanged With Caps      | 2    |
| 3     | Elbow - Glide                        | 4    |
| 4     | Rafter - Swaged One End              | 4    |
| 5     | Ridge Pole - Swaged Both Ends        | 1    |
| 6     | Joiner - Rectangle Profile           | 2    |
| 7     | Fabric - 20' x 10' With Cable Insert | 1    |
| 8     | Frame Hardware Kit                   | 1    |