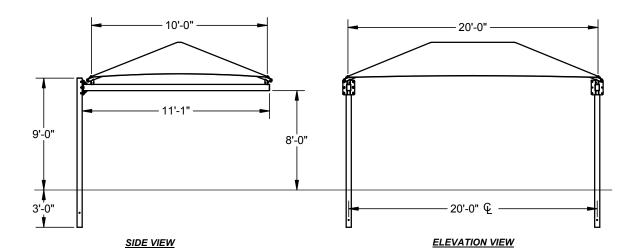

## HANGING CANTILEVER SHADE

## 20' x 10' x 8'

| REF.# | PART DESCRIPTION                     | QTY. |
|-------|--------------------------------------|------|
| 1     | 5" Sq. Column - Flanged Cantilever   | 2    |
| 2     | 5" Sq. Beam - Flanged With Caps      | 2    |
| 3     | Elbow - Glide                        | 4    |
| 4     | Rafter - Swaged One End              | 4    |
| 5     | Ridge Pole - Swaged Both Ends        | 1    |
| 6     | Joiner - Rectangle Profile           | 2    |
| 7     | Fabric - 20' x 10' With Cable Insert | 1    |
| 8     | Frame Hardware Kit                   | 1    |

These drawings are for reference only and should not be used as construction details. Materials, fasteners, and foundations are subject to change if professionally sealed engineering drawings are required. Designed for 93 MPH Basic Wind Speed.