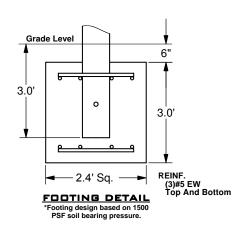

These drawings are for reference only and should not be used as construction details. Materials, fasteners, and foundations are subject to change if professionally sealed engineering drawings are required. Designed for 93 MPH Basic Wind Speed.