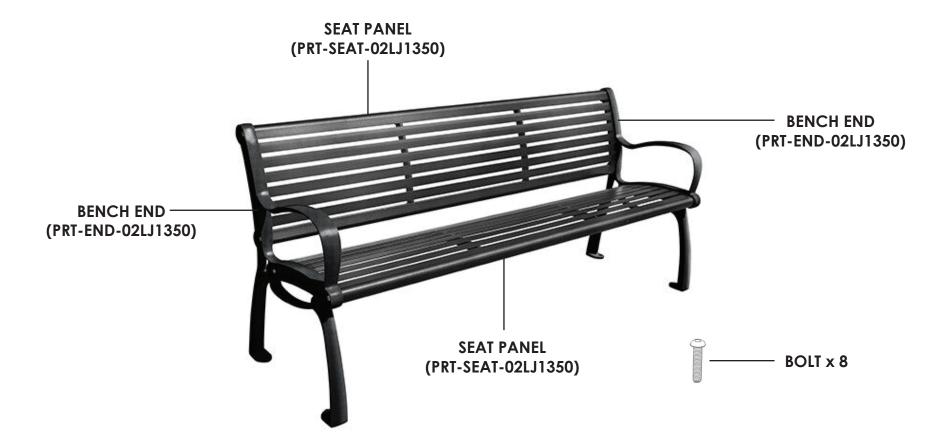

## **ASSSEMBLY INSTRUCTIONS**

Place all parts on a clean surface.

Step 1. Attach one Seat Panel as the seat to the Bench Ends using 4 Bolts. Hand tighten.

Step 2. Attach the other Seat Panel as the backrest to the Bench Ends using 4 Bolts. Hand tighten.

Step 3. Make sure the bench is aligned and level. Fully tighten all the bolts with an Allen Wrench.