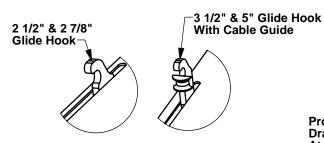

#### **HOOK STYLES**

NOTE: Larger Framework Will Have Glide Hooks With A Seperate Position For The Cable. For Standard Glide Elbows Both The Cable And Fabric Are Positioned Over Hook.