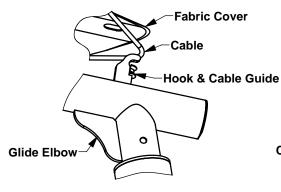

#### **HOOK STYLES**

NOTE: Larger Framework Will Have Glide Hooks With A Seperate Position For The Cable. For Standard Glide Elbows Both The Cable And Fabric Are Positioned Over Hook.

### **FABRIC INSTALLATION**

NOTE: Pull Cable Over Hook Into Cable Guide. Pull Hole In Fabric Corner Over Hook. This Applies To Three Of Four fabric Corners.