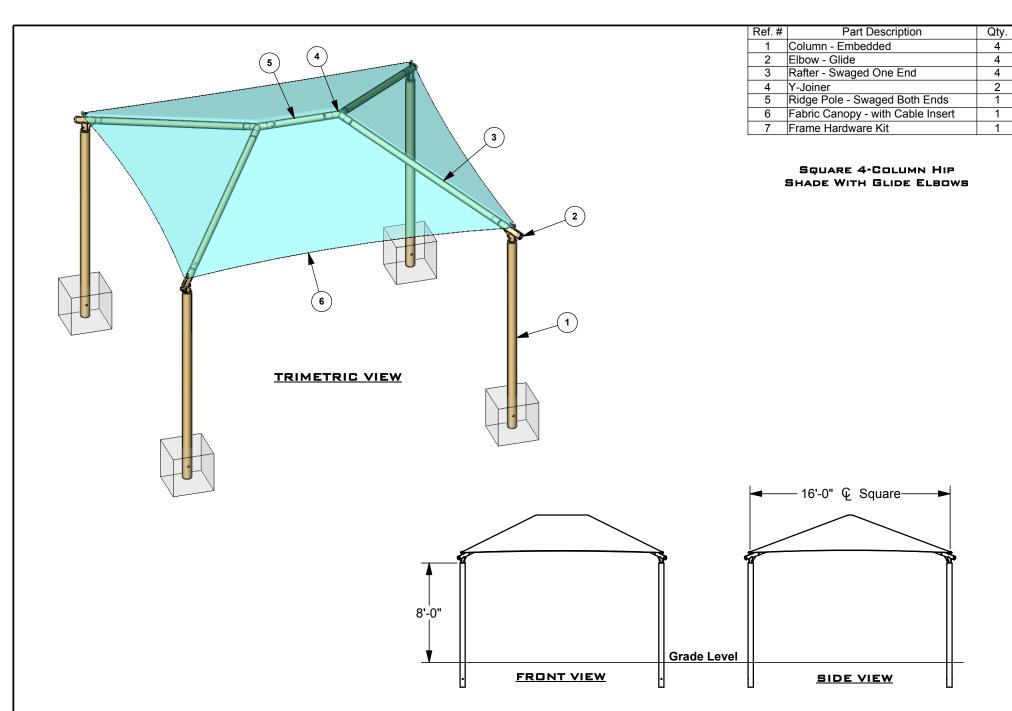

# Glide Elbow Details



#### **HOOK STYLES**

NOTE: Larger Framework Will Have Glide Hooks With A Seperate Position For The Cable. For Standard Glide Elbows Both The Cable And Fabric Are Positioned Over Hook.





### GLIDE ADJUSTMENT

NOTE: Rotate Hex Nut With Hand Tool To Adjust All Glide Hooks To The Top Of Slots Before Installing Fabric.



### **FABRIC INSTALLATION**

NOTE: Pull Cable Over Hook Into Cable Guide. Pull Hole In Fabric Corner Over Hook. This Applies To Three Of Four fabric Corners.



### SECURE CABLE ENDS



# **FABRIC TENSION**

NOTE: Rotate Glide Hex Nuts Equally With Hand Tool To Adjust Cable And Fabric Tension.