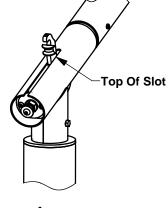

### GLIDE ADJUSTMENT

NOTE: Rotate Hex Nut With Hand Tool To Adjust All Glide Hooks To The Top Of Slots Before Installing Fabric.