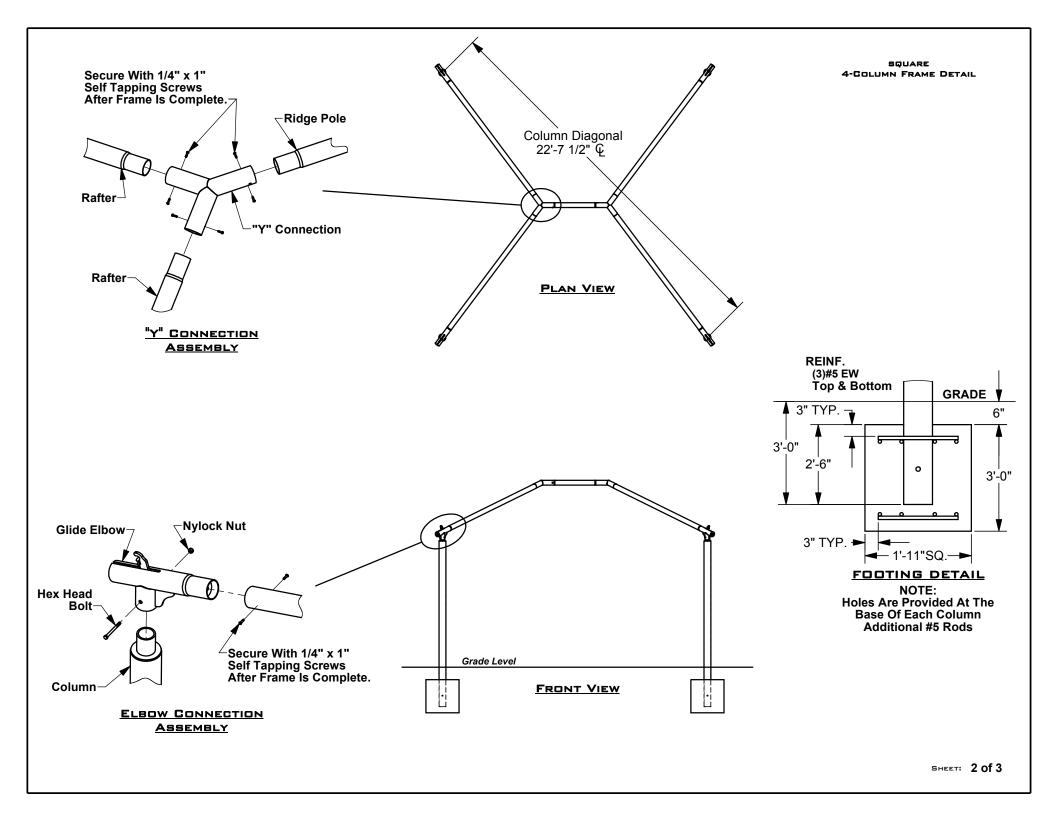

# Glide Elbow Details



#### **HOOK STYLES**

NOTE: Larger Framework Will Have Glide Hooks With A Seperate Position For The Cable. For Standard Glide Elbows Both The Cable And Fabric Are Positioned Over Hook.





### GLIDE ADJUSTMENT

NOTE: Rotate Hex Nut With Hand Tool To Adjust All Glide Hooks To The Top Of Slots Before Installing Fabric.



### **FABRIC INSTALLATION**

NOTE: Pull Cable Over Hook Into Cable Guide. Pull Hole In Fabric Corner Over Hook. This Applies To Three Of Four fabric Corners.



### SECURE CABLE ENDS



# **FABRIC TENSION**

NOTE: Rotate Glide Hex Nuts Equally With Hand Tool To Adjust Cable And Fabric Tension.