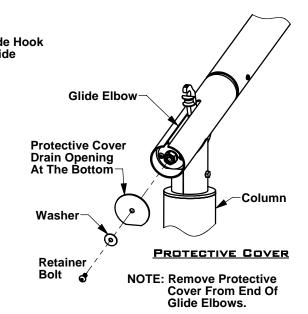

### GLIDE ADJUSTMENT

NOTE: Rotate Hex Nut With Hand Tool To Adjust All Glide Hooks To The Top Of Slots Before Installing Fabric.

### **FABRIC INSTALLATION**

NOTE: Pull Cable Over Hook Into Cable Guide. Pull Hole In Fabric Corner Over Hook. This Applies To Three Of Four fabric Corners.

### SECURE CABLE ENDS

# **FABRIC TENSION**

NOTE: Rotate Glide Hex Nuts Equally With Hand Tool To Adjust Cable And Fabric Tension.