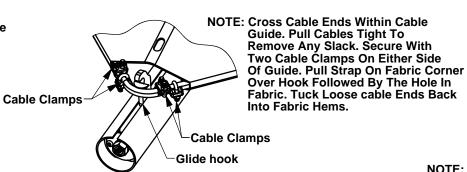

# Glide Elbow Details



#### **HOOK STYLES**

NOTE: Larger Framework Will Have Glide Hooks With A Seperate Position For The Cable. For Standard Glide Elbows Both The Cable And Fabric Are Positioned Over Hook.





### GLIDE ADJUSTMENT

NOTE: Rotate Hex Nut With Hand Tool To Adjust All Glide Hooks To The Top Of Slots Before Installing Fabric.



### **FABRIC INSTALLATION**

NOTE: Pull Cable Over Hook Into Cable Guide. Pull Hole In Fabric Corner Over Hook. This Applies To Three Of Four fabric Corners.



### SECURE CABLE ENDS



# **FABRIC TENSION**

NOTE: Rotate Glide Hex Nuts Equally With Hand Tool To Adjust Cable And Fabric Tension.