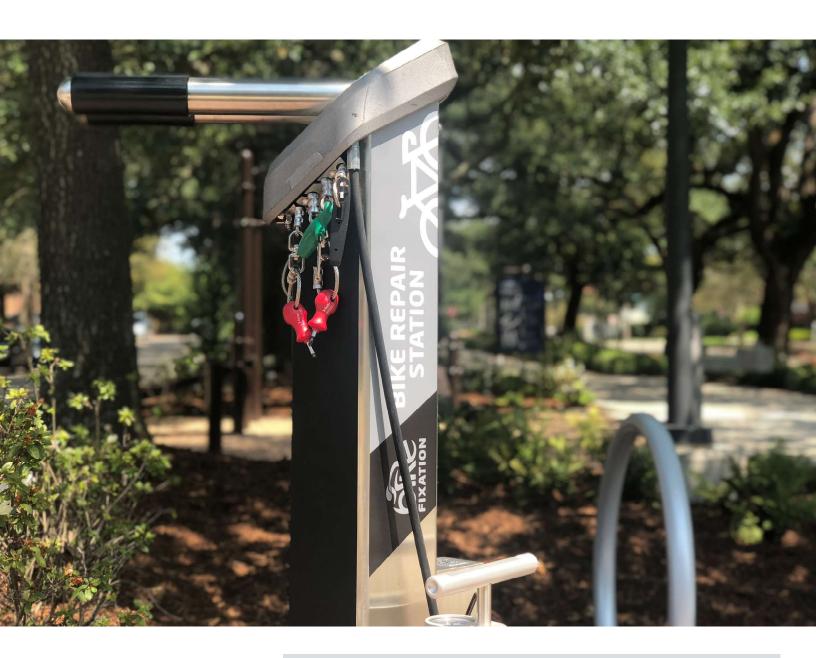

## ULTIMATE BIKE REPAIR STATION

## **Product Specifications**

- Tools securely attach by retractable braided stainless steel cables
- Large surface area for custom branding/signage; optional \$
- Long hose provides wide range of motion without touching the ground
- Impact and UV resistant front plate won't show wear and tear from pedal strikes
- ADA-compliant design

## **Tools Included**

- Philips & standard screwdrivers
- Steel core tire levers (2)
- Headset/pedal wrench
- 8/10mm cone wrench
- 9/11mm cone wrench
- Torx T-25
- Hex key set

re 2 year warranty

Made in the USA