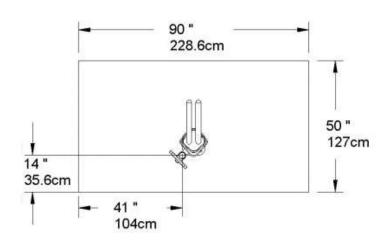

- Minimum of 14" from back of Deluxe Public Work Stand to wall
- Minimum of 60" from an adjoining street or cycle path