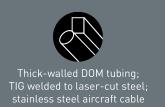

## **Product Specifications**

- Tools securely attach by retractable braided stainless steel cables
- Large surface area for custom branding/signage; optional \$
- Long hose provides wide range of motion without touching the ground
- Impact and UV resistant front plate won't show wear and tear from pedal strikes
- ADA-compliant design