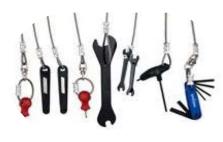

## **Tools Included**

- Philips & standard screwdrivers
- Steel core tire levers (2)
- Headset/pedal wrench
- 8/10mm cone wrench
- 9/11mm cone wrench
- Torx T-25
- Hex key set

re 2 year warranty

Made in the USA