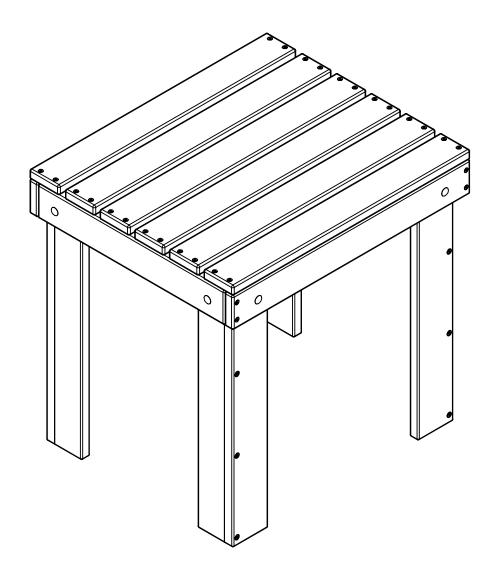

## ADIRONDACK SIDE TABLE INSTRUCTIONS **BC1175**

**STEP 1** Table Assembly

- Attach the table top assembly (A) to the leg assembly (B) with two 1/4"-20 x 1.75" carriage bolts (C) **NOTE:** Match leg assemblies to correct labeled corners on inside of table assembly Secure each bolt with a 1/4" flat washer (E) and a 1/4" hex nut (D) <PARA >Repeat for other three leg assemblies (B)
- ٠
- ٠