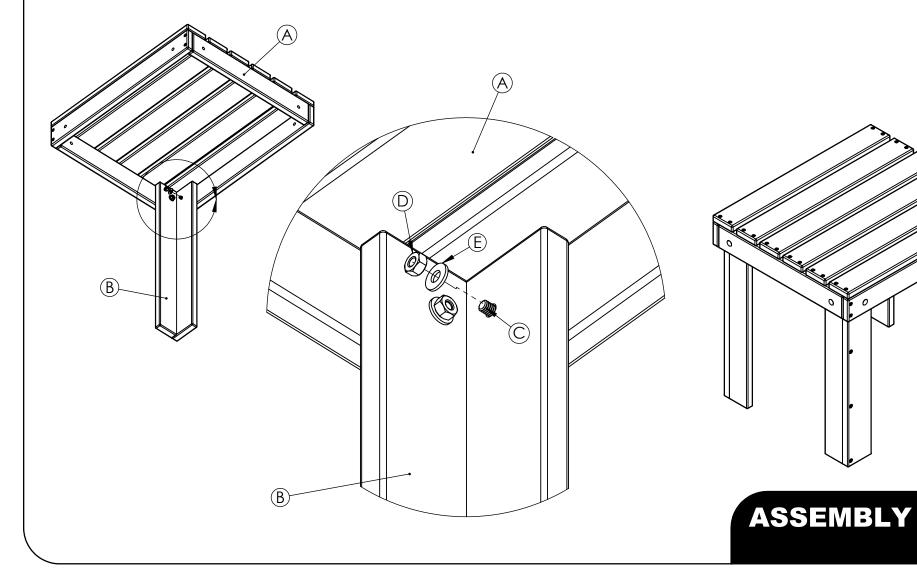

## ADIRONDACK SIDE TABLE INSTRUCTIONS **BC1175** 8 1/4"-20 x 1.75" Carriage Bolt CARR025C175188 1/4"-20 Hex Nut NFHX025CNUT188 Table Top Assembly (B) Leg Assembly ABC-P0121 ΈÌ 8 1/4"-20 Flat Washer WUSS025WAS188 NOTE: IT IS IMPORTANT TO KEEP ALL SCREWS LOOSE **REQUIRED TOOLS** (NOT INCLUDED) DURING ASSEMBLY UNTIL ENTIRE ITEM IS ASSEMBLED - 7/16" SOCKET OR WRENCH **HARDWARE &** 2/4 **TOOLS REQUIRED** FOR ASSEMBLY

## ADIRONDACK SIDE TABLE INSTRUCTIONS **BC1175**

**STEP 1** Table Assembly

- Attach the table top assembly (A) to the leg assembly (B) with two 1/4"-20 x 1.75" carriage bolts (C) **NOTE:** Match leg assemblies to correct labeled corners on inside of table assembly Secure each bolt with a 1/4" flat washer (E) and a 1/4" hex nut (D) <PARA >Repeat for other three leg assemblies (B)
- ٠
- ٠