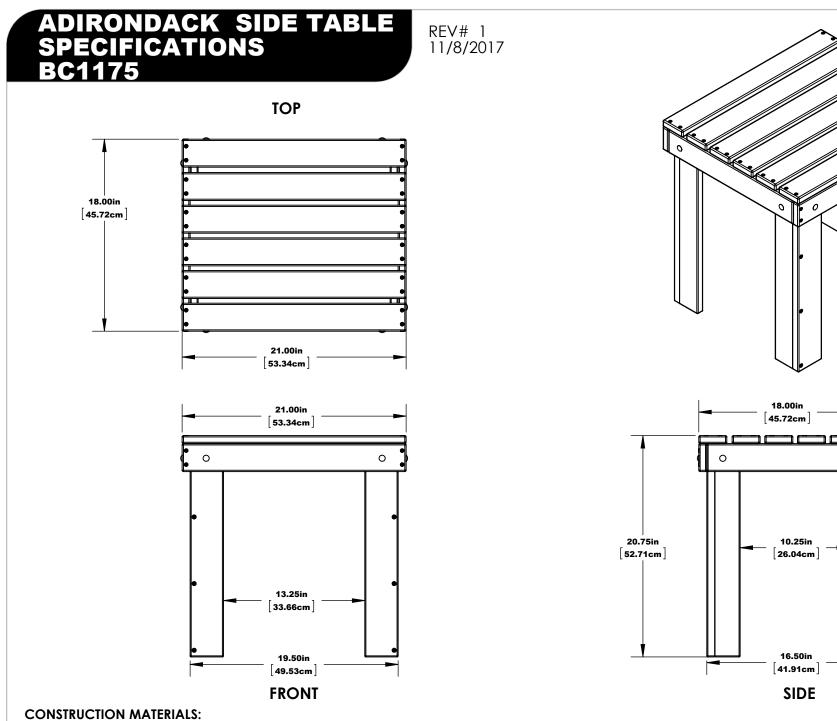

## ADIRONDACK SIDE TABLE INSTRUCTIONS BC1175

REV# 1 11/8/2017

3/4

0

17.38in 44.13cm

3.13in

[7.94cm]

Recycled Plastic HARDWARE: Stainless Steel