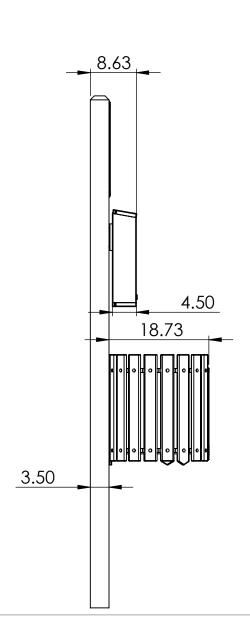

PW1475-PW1480

NOTE: ALL MATERIAL IS RECYCLED PLASTIC LUMBER UNLESS NOTED ALL DIMENSIONS SHOWN IN INCHES