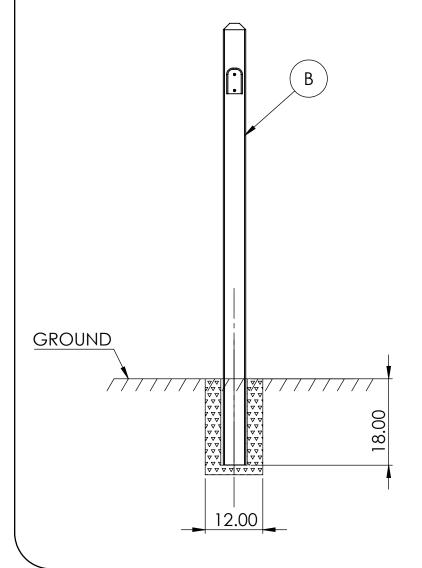

### Inground Mount

- Dig a hole 12 inches in diameter to a depth of 18 inches
- Insert the inground mount (B) post into the hole Level the post with the ground Pour concrete into the hole and allow to set