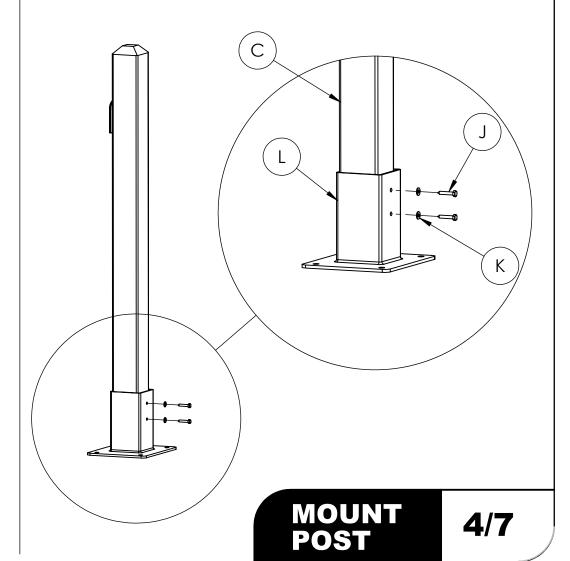

#### Surface Mount

- Insert the post (C) into the surface mount base(L)
- Secure the post to the base with 2 1/4" x 1.5" lag screws (J)and washers (K) provided Place the post upright in desired location
- Square the post assembly to the ground
- Attach the surface mount base to the ground using approiate hardware (not included)