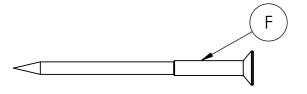

#### MOUNT THE DISPENSER

- Slide the pet bags dispenser (A) onto the post Install the #10 x 2.5" screw (F) to secure the dispenser to the post (Only 1 is needed but 2 are supplied in case of stripping)