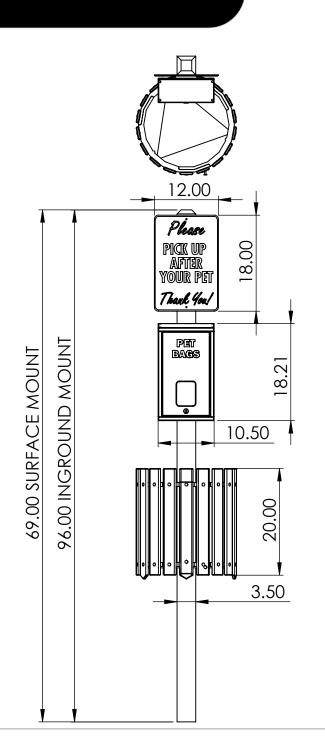

**INGROUND MOUNT** 

SURFACE MOUNT

PW1475-PW1480

NOTE: ALL MATERIAL IS RECYCLED PLASTIC LUMBER UNLESS NOTED ALL DIMENSIONS SHOWN IN INCHES