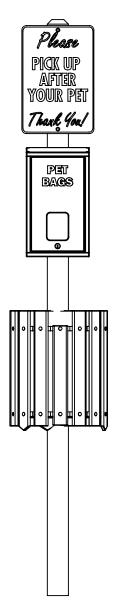

# INSTRUCTIONS PW1475-PW1480 В Receptacle M PICK UP Pet Bags Dispenser AFTER YOUR PET Thank You! Sign Surface Mount OR Inground Post Post

HARDWARE & TOOLS REQUIRED FOR ASSEMBLY

2/7

1/4" x 2.5" Lag Screw

1/4" x 1.5" Lag Screw