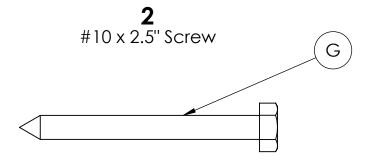

# Mount the Receptacle **INSTRUCTIONS** Locate the slat opposite of the shortest slat on the receptacle Mark the slat 1.5" below the top ring INGROUND- Mark the slat 1.5" above the bottom ring PW1475-PW1480 SURFACE MOUNT- Mark the slat 6" above the bottom ring Drill 1/4" through holes at your marks on the slat Place the receptacle on the ground in front of the post with the holes you just drilled against the post Mark both hole locations on the post with a marker Drill a 1/8" pilot hole at each mark 1" to 2" deep Install both lag screws (G) through the slat as shown per Figure 1 Use a 7/16 wrench to tighten Figure 1