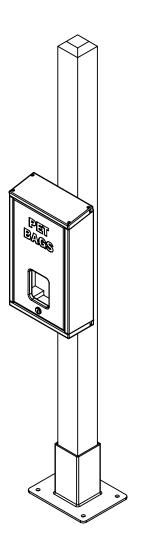

#### MOUNT THE DISPENSER

- Slide the pet bags dispenser (A) onto the post Install the #10 x 2.5" screw (F) to secure the dispenser to the post (Only 1 is needed but 2 are supplied in case of stripping)