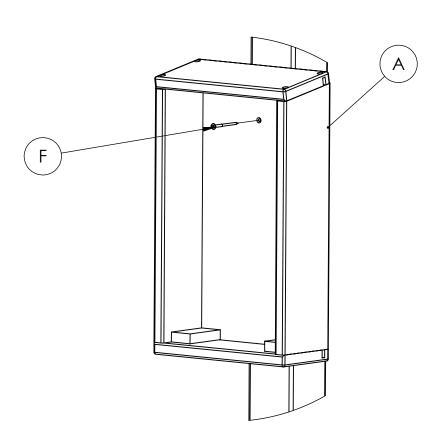

#### MOUNT THE DISPENSER

- Slide the pet bags dispenser (A) onto the post Install the #10 x 2.5" screw (F) to secure the dispenser to the post (Only 1 is needed but 2 are supplied in case of stripping)

NOTE: LID REMOVED TO SHOW DETAIL