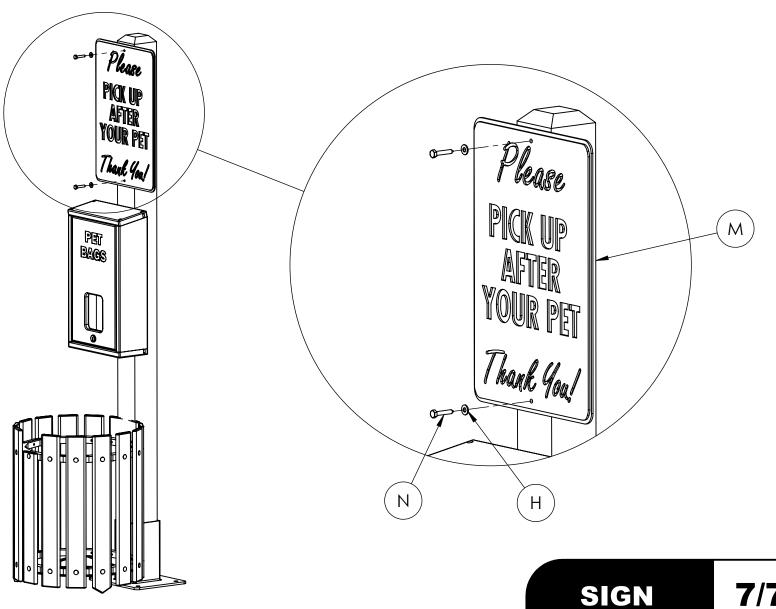

## Attach the Sign

- Locate the predrilled holes towards the top of the post Align the predrilled holes with the holes in the sign Secure the sign with 1/4 x 1.5" lag screws (N) and flat washers (H)

7/7